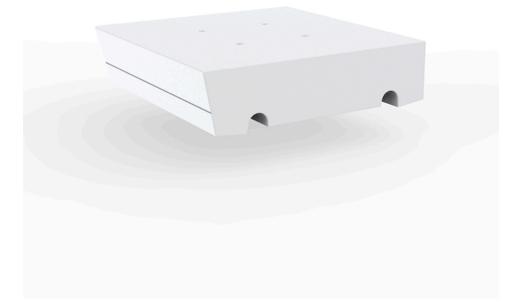

# Delta corner lamp

by Jorge Pensi

The Delta furniture design collection, designed by <u>Jorge Pensi</u> for <u>Vondom</u>. Designed to seamlessly blend into contemporary indoor or outdoor spaces.

#### Description

Made of polyethylene resin by rotational moulding. 100% Recyclable. Item suitable for indoor and outdoor use. Available in different finishes.

Weight: 11.7 Kg