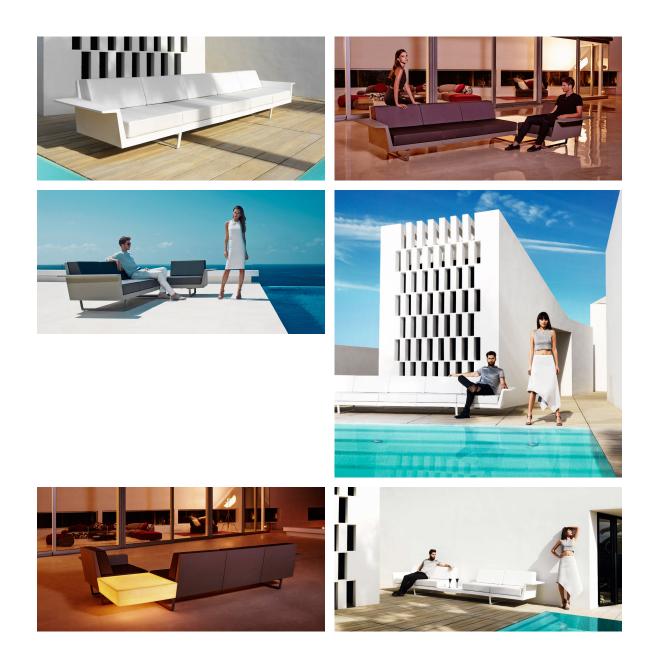

Products / Sofas / Delta Sofá

# Delta corner lamp

by Jorge Pensi

The Delta furniture design collection, designed by <u>Jorge Pensi</u> for <u>Vondom</u>. Designed to seamlessly blend into contemporary indoor or outdoor spaces.