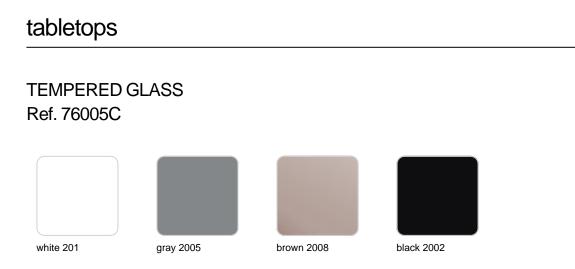

transmitter (not included). There are two options to choose from: Professional XLR DMX and Home WIFI DMX. (Remote control included).

Security temperate Glass, board thickness 10 mm