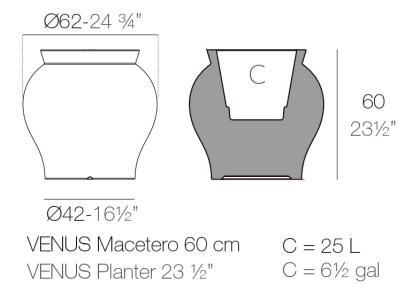

n is a stunning creation by visionary designer <u>Marcel Wanders</u>, exclusively for <u>Vondom</u>. With meticulous attention to detail, these contemporary planters feature captivating curves that effortlessly add character and personality to any setting, whether it's a sleek patio, stylish balcony or vibrant garden. Crafted in Europe, these designer planters are not only functional, they are works of art that enhance the beauty of your outdoor space. Perfect for anyone who appreciates contemporary design, the Venus collection transforms any environment into a sophisticated oasis while accommodating a variety of plant sizes. Enhance your outdoor spaces with these exquisite planters that seamlessly blend elegance and innovation.





# **VOИDOM**

## Info

## Description

Weight: 9.02 Kg



# **VOИDOM**

## Finishes

finishes

| BASIC<br>Ref. 67022A |                 |              |              |               |
|----------------------|-----------------|--------------|--------------|---------------|
|                      |                 |              |              |               |
| white 2001           | ecru 2003       | tortora 2004 | cream 2017   | camel 2020    |
| clay 2022            | garnet 2015     | brown 2008   | green 2016   | blue 2018     |
|                      |                 |              |              |               |
| gray 2005            | anthracite 2006 | black 2002   | ecru granite | cream granite |
|                      |                 |              |              |               |



ice 2101

Matt Polyethylene

### SELF-WATERING