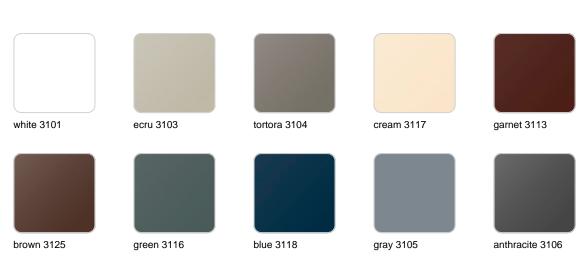

## Finishes

finishes

| BASIC<br>Ref. 67022A |                 |              |              |               |
|----------------------|-----------------|--------------|--------------|---------------|
|                      |                 |              |              |               |
| white 2001           | ecru 2003       | tortora 2004 | cream 2017   | camel 2020    |
| clay 2022            | garnet 2015     | brown 2008   | green 2016   | blue 2018     |
|                      |                 |              |              |               |
| gray 2005            | anthracite 2006 | black 2002   | ecru granite | cream granite |
|                      |                 |              |              |               |

# **VOИDOM**

| white 2001 | ecru 2003       | tortora 2004 | cream 2017   | camel 2020    |
|------------|-----------------|--------------|--------------|---------------|
|            |                 |              |              |               |
| clay 2022  | garnet 2015     | brown 2008   | green 2016   | blue 2018     |
|            |                 |              |              |               |
| gray 2005  | anthracite 2006 | black 2002   | ecru granite | cream granite |
|            |                 |              |              |               |