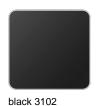

## Finishes

finishes

| BASIC<br>Ref. 67022A |                 |              |              |               |
|----------------------|-----------------|--------------|--------------|---------------|
|                      |                 |              |              |               |
| white 2001           | ecru 2003       | tortora 2004 | cream 2017   | camel 2020    |
| clay 2022            | garnet 2015     | brown 2008   | green 2016   | blue 2018     |
|                      |                 |              |              |               |
| gray 2005            | anthracite 2006 | black 2002   | ecru granite | cream granite |
|                      |                 |              |              |               |

# **VOИDOM**

| white 2001 | ecru 2003       | tortora 2004 | cream 2017   | camel 2020    |
|------------|-----------------|--------------|--------------|---------------|
|            |                 |              |              |               |
| clay 2022  | garnet 2015     | brown 2008   | green 2016   | blue 2018     |
|            |                 |              |              |               |
| gray 2005  | anthracite 2006 | black 2002   | ecru granite | cream granite |
|            |                 |              |              |               |