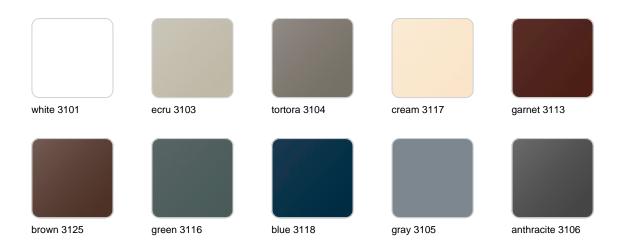

### **Finishes**

#### finishes

#### BASIC Ref. 67021A

Matt Polyethylene

SELF-WATERING Ref. 67021R

Self-watering system included in all planters except those with basic finish

#### LACQUERED Ref. 67021RF

Lacquered Polyethylene