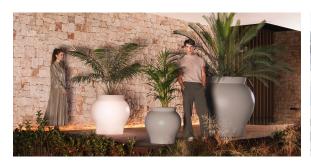

## Venus planter ø 83×80

by Marcel Wanders

The Venus Collection is a stunning creation by visionary designer Marcel Wanders, exclusively for Vondom. With meticulous attention to detail, these contemporary planters feature captivating curves that effortlessly add character and personality to any setting, whether it's a sleek patio, stylish balcony or vibrant garden. Crafted in Europe, these designer planters are not only functional, they are works of art that enhance the beauty of your outdoor space. Perfect for anyone who appreciates contemporary design, the Venus collection transforms any environment into a sophisticated oasis while accommodating a variety of plant sizes. Enhance your outdoor spaces with these exquisite planters that seamlessly blend elegance and innovation.

### **Ambients**