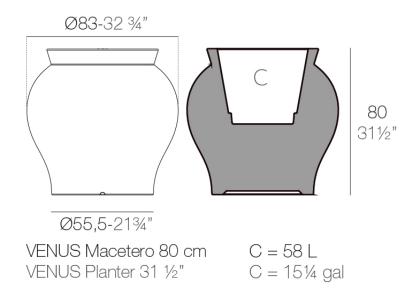

anders

The Venus Collection is a stunning creation by visionary designer Marcel Wanders, exclusively for Vondom. With meticulous attention to detail, these contemporary planters feature captivating curves that effortlessly add character and personality to any setting, whether it's a sleek patio, stylish balcony or vibrant garden. Crafted in Europe, these designer planters are not only functional, they are works of art that enhance the beauty of your outdoor space. Perfect for anyone who appreciates contemporary design, the Venus collection transforms any environment into a sophisticated oasis while accommodating a variety of plant sizes. Enhance your outdoor spaces with these exquisite planters that seamlessly blend elegance and innovation.



### Info

### Description

Weight: 16.02 Kg



### **Finishes**

#### finishes

#### BASIC Ref. 67021A



Matt Polyethylene

SELF-WATERING Ref. 67021R



Self-watering system included in all planters except those with basic finish

#### LACQUERED Ref. 67021RF







Lacquered Polyethylene

#### lighting

WHITE LED Ref. 67021W



ice 2101

White internally lit unit with LED technology. Available only in matte ice white finish.

RGBW LED DMX Ref. 67021D



ice 2101

Unit with internal lighting with RGBW LED technology and remote control unit for switching colors. Also controlLED by DMX-1024 (wireless), enabling communication between one or more products simultaneously via the DMX transmitter (not included). There are two options to choose from: Professional XLR DMX and Home WIFI DMX. (Remote control included).

Optional battery

**RGBW