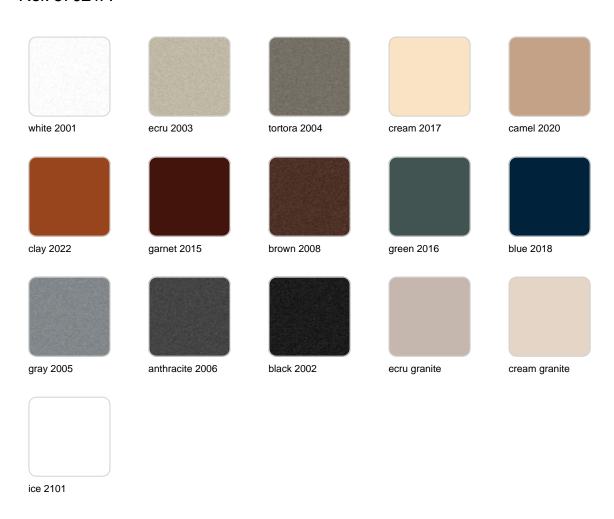

onary designer Marcel Wanders, exclusively for Vondom. With meticulous attention to detail, these contemporary planters feature captivating curves that effortlessly add character and personality to any setting, whether it's a sleek patio, stylish balcony or vibrant garden. Crafted in Europe, these designer planters are not only functional, they are works of art that enhance the beauty of your outdoor space. Perfect for anyone who appreciates contemporary design, the Venus collection transforms any environment into a sophisticated oasis while accommodating a variety of plant sizes. Enhance your outdoor spaces with these exquisite planters that seamlessly blend elegance and innovation.



### Info

### Description

Weight: 16.02 Kg



### **Finishes**

#### finishes

#### BASIC Ref. 67021A



Matt Polyethylene

SELF-WATERING Ref. 67021R



Self-watering system included in all planters except those with basic finish

#### LACQUERED Ref. 67021RF







Lacquered Polyethylene

#### lighting

WHITE LED Ref. 67021W



ice 2101

White internally lit unit with LED technology. Available only in matte ice white finish.

RGBW LED DMX Ref. 67021D



ice 2101

Unit with internal lighting with RGBW LED technology and remote control unit for switching colors. Also controlLED by DMX-1024 (wireless), enabling communication between one or more products simultaneously via the DMX transmitter (not included). There are two options to choose from: Professional XLR DMX and Home WIFI DMX. (Remote control included).

Optional battery

**RGBW LED BATTERY** 



Ref. 67021Y



Unit with internal lighti