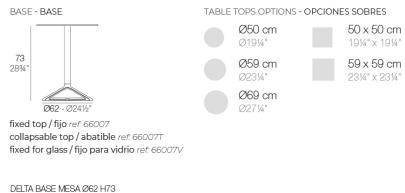

#### Description

Extruded aluminum tube with cast aluminum base coated with epoxy baked painting. Item suitable for indoor and outdoor use. Table top not included.

Weight: 0.86 Kg

DELTA TABLE BASE Ø241/2" H283/4"