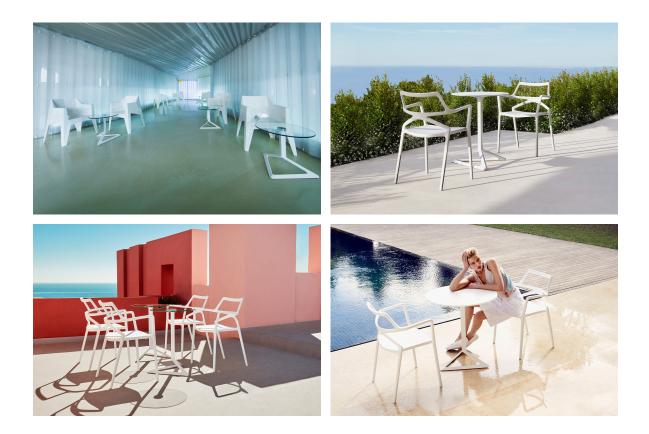

cts / Dining Tables / Delta Table Base H:73cm

## Delta table base h:73cm by Jorge Pensi

The Delta furniture design collection, designed by <u>Jorge Pensi</u> for <u>Vondom</u>. Designed to seamlessly blend into contemporary indoor or outdoor spaces.



# **VOИDOM**

### Info

#### Description

Extruded aluminum tube with cast aluminum base coated with epoxy baked painting. Item suitable for indoor and outdoor use. Table top not included.

Weight: 0.86 Kg



DELTA TABLE BASE Ø241/2" H283/4"

## **VOИDOM**

## Finishes

finishes **ALUMINIUM BASE** Ref. 66007V white smoked ecru tortora cream camel clay garnet brown green blue gray anthracite black ocean

Powder coated aluminum base with non collapsable aluminum attachment powder coated, made exclusively for our glass tops.



### Ambients