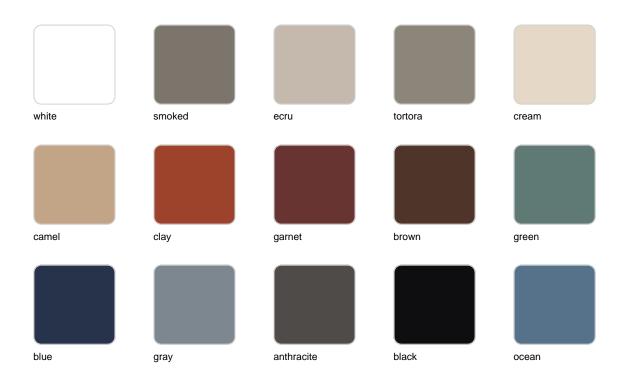

Products / Low Tables / Delta Table Base H:50cm

# Delta table base h:50cm

by Jorge Pensi

The Delta furniture design collection, designed by <u>Jorge Pensi</u> for <u>Vondom</u>. Designed to seamlessly blend into contemporary indoor or outdoor spaces.



## **VOUDOM**

## Info

#### Description

Extruded aluminum tube with cast aluminum base coated with epoxy baked painting. Item suitable for indoor and outdoor use. Table top not included.

Weight: 0.71 Kg





## **Finishes**

#### finishes

#### ALUMINIUM BASE Ref. 66006V



Powder coated aluminum base with non collapsable aluminum attachment powder coated, made exclusively for our glass tops.

# **VOUDOM**

## **Ambients**