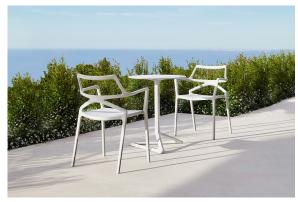

# Delta table base h:50cm

by Jorge Pensi

The Delta furniture design collection, designed by <u>Jorge Pensi</u> for <u>Vondom</u>. Designed to seamlessly blend into contemporary indoor or outdoor spaces.

## **Ambients**