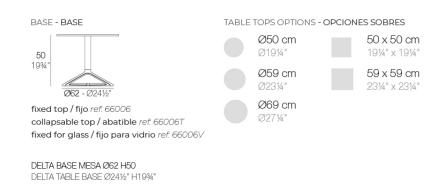

#### Description

Extruded aluminum tube with cast aluminum base coated with epoxy baked painting. Item suitable for indoor and outdoor use. Table top not included.

Weight: 0.71 Kg

#### ALUMINIUM BASE Ref. 66006V

Powder coated aluminum base with non collapsable aluminum attachment powder coated, made exclusively for our glass tops.