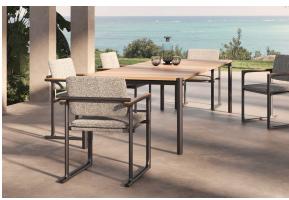

l garden oasis or on a contemporary patio, Tulum furniture enhances outdoor spaces with its sophisticated design and ergonomic comfort.



## **VOUDOM**

#### Info

#### Description

Eugeni Quitllet's dining table reflects the perfect combination of technology and noble materials that characterises the collection. Its aluminium structure, with carefully welded tubes treated with epoxy paint, ensures exceptional strength and

durability. The table top is made of elegant teak wood slats from Indonesia, adding a natural and distinguished touch.

Weight: 38 Kg



Tulum. Mesa Comedor Tulum. Dinnig Table ref. 65075

## **VOUDOM**

### **Finishes**

#### finishes

#### ALUMINIUM Ref. 65075E



### tabletops

Teak Ref. 65075TBL





natural teak weathered teak

# **VOUDOM**

### **Ambients**