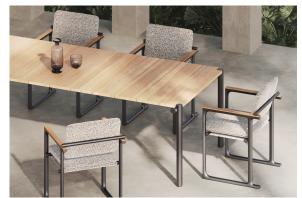

#### Description

Eugeni Quitllet's dining table reflects the perfect combination of technology and noble materials that characterises the collection. Its aluminium structure, with carefully welded tubes treated with epoxy paint, ensures exceptional strength and

durability. The table top is made of elegant teak wood slats from Indonesia, adding a natural and distinguished touch.

Weight: 38 Kg

Tulum. Mesa Comedor Tulum. Dinnig Table ref. 65075

### **Finishes**

#### finishes

#### ALUMINIUM Ref. 65075E

### tabletops

Teak Ref. 65075TBL

natural teak weathered teak