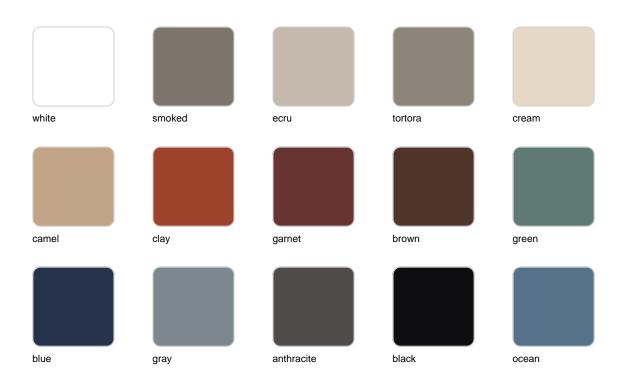

es a timeless elegance that blends seamlessly into a variety of garden styles. Whether placed in a tranquil garden oasis or on a contemporary patio, Tulum furniture enhances outdoor spaces with its sophisticated design and ergonomic comfort.



## **VOUDOM**

#### Info

#### Description

Eugeni Quitllet's dining table reflects the perfect combination of technology and noble materials that characterises the collection. Its aluminium structure, with carefully welded tubes treated with epoxy paint, ensures exceptional strength and

durability. The table top is made of elegant teak wood slats from Indonesia, adding a natural and distinguished touch.

Weight: 38 Kg



Tulum. Mesa Comedor Tulum. Dinnig Table ref. 65075

## **VOUDOM**

### **Finishes**

#### finishes

#### ALUMINIUM Ref. 65075E



### tabletops

Teak Ref. 65075TBL





natural teak weathered teak

# **VOUDOM**

### **Ambients**