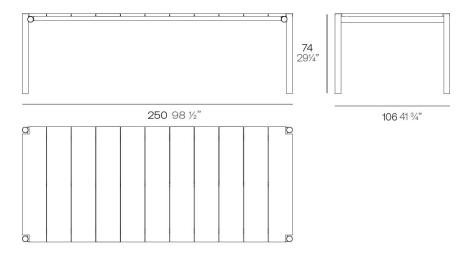

#### Info

durability. The table top is made of elegant teak wood slats from Indonesia, adding a natural and distinguished touch.

Weight: 38 Kg

Tulum. Mesa Comedor Tulum. Dinnig Table ref. 65075