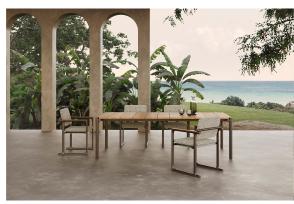

## Tulum dining table

by Eugeni Quitllet

Designed by <u>Eugeni Quitllet</u>, Tulum is a versatile collection of <u>designer furniture</u> made to harmonize effortlessly with modern living and diverse garden styles worldwide. Each piece in this collection reflects Eugeni Quitllet's commitment to blending functionality with aesthetic appeal.

Inspired by the serene beauty of the outdoors, the Tulum collection embodies a timeless elegance that blends seamlessly into a variety of garden styles. Whether placed in a tranquil garden oasis or on a contemporary patio, Tulum furniture enhances outdoor spaces with its sophisticated design and ergonomic comfort.

#### Description

Eugeni Quitllet's dining table reflects the perfect combination of technology and noble materials that characterises the collection. Its aluminium structure, with carefully welded tubes treated with epoxy paint, ensures exceptional strength and

durability. The table top is made of elegant teak wood slats from Indonesia, adding a natural and distinguished touch.

Weight: 38 Kg

Tulum. Mesa Comedor Tulum. Dinnig Table ref. 65075