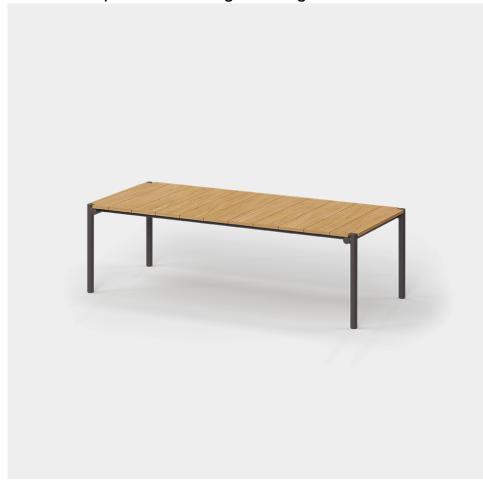

## Tulum dining table

by Eugeni Quitllet

Designed by <u>Eugeni Quitllet</u>, Tulum is a versatile collection of <u>designer furniture</u> made to harmonize effortlessly with modern living and diverse garden styles worldwide. Each piece in this collection reflects Eugeni Quitllet's commitment to blending functionality with aesthetic appeal.

Inspired by the serene beauty of the outdoors, the Tulum collection embodies a timeless elegance that blends seamlessly into a variety of garden styles. Whether placed in a tranquil garden oasis or on a contemporary patio, Tulum furniture enhances outdoor spaces with its sophisticated design and ergonomic comfort.

#### Description

Eugeni Quitllet's dining table reflects the perfect combination of technology and noble materials that characterises the collection. Its aluminium structure, with carefully welded tubes treated with epoxy paint, ensures exceptional strength and

durability. The table top is made of elegant teak wood slats from Indonesia, adding a natural and distinguished touch.

Weight: 38 Kg

Tulum. Mesa Comedor Tulum. Dinnig Table ref. 65075