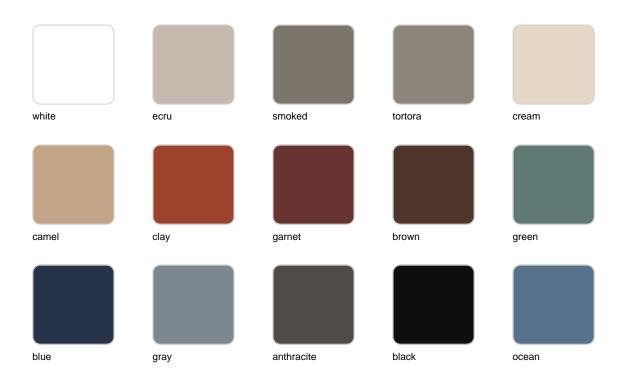

e beauty of the outdoors, the Tulum collection embodies a timeless elegance that blends seamlessly into a variety of garden styles. Whether placed in a tranquil garden oasis or on a contemporary patio, Tulum furniture enhances outdoor spaces with its sophisticated design and ergonomic comfort.





### Info

### Description

The coffee table in the collection is characterised by its aluminium structure treated with epoxy paint and precise welding, guaranteeing durability and strength. Its surface is made of Indonesian teak wood

slats, adding a touch of natural elegance.

This table perfectly combines high quality materials with an aesthetic design.

Weight: 14 Kg



Tulum. Mesa Café Tulum. Coffee Table ref. 65074

## **VOUDOM**

## **Finishes**

#### finishes

#### ALUMINIUM Ref. 65074E



### tabletops

Teak Ref. 65074TBL





weathered teak

# **VOUDOM**

## **Ambients**