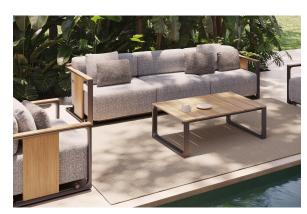

## Tulum coffee table

by Eugeni Quitllet

Designed by <u>Eugeni Quitllet</u>, Tulum is a versatile collection of <u>designer furniture</u> made to harmonize effortlessly with modern living and diverse garden styles worldwide. Each piece in this collection reflects Eugeni Quitllet's commitment to blending functionality with aesthetic appeal.

Inspired by the serene beauty of the outdoors, the Tulum collection embodies a timeless elegance that blends seamlessly into a variety of garden styles. Whether placed in a tranquil garden oasis or on a contemporary patio, Tulum furniture enhances outdoor spaces with its sophisticated design and ergonomic comfort.

### Description

The coffee table in the collection is characterised by its aluminium structure treated with epoxy paint and precise welding, guaranteeing durability and strength. Its surface is made of Indonesian teak wood

slats, adding a touch of natural elegance.

This table perfectly combines high quality materials with an aesthetic design.

Weight: 14 Kg

Tulum. Mesa Café Tulum. Coffee Table ref. 65074