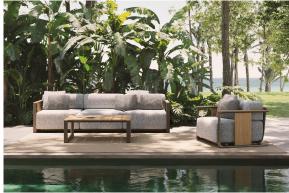

## Tulum coffee table

by Eugeni Quitllet

Designed by <u>Eugeni Quitllet</u>, Tulum is a versatile collection of <u>designer furniture</u> made to harmonize effortlessly with modern living and diverse garden styles worldwide. Each piece in this collection reflects Eugeni Quitllet's commitment to blending functionality with aesthetic appeal.

Inspired by the serene beauty of the outdoors, the Tulum collection embodies a timeless elegance that blends seamlessly into a variety of garden styles. Whether placed in a tranquil garden oasis or on a contemporary patio, Tulum furniture enhances outdoor spaces with its sophisticated design and ergonomic comfort.

### Description

The coffee table in the collection is characterised by its aluminium structure treated with epoxy paint and precise welding, guaranteeing durability and strength. Its surface is made of Indonesian teak wood

slats, adding a touch of natural elegance.

This table perfectly combines high quality materials with an aesthetic design.

Weight: 14 Kg

Tulum. Mesa Café Tulum. Coffee Table ref. 65074