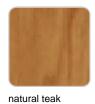

ollection embodies a timeless elegance that blends seamlessly into a variety of garden styles. Whether placed in a tranquil garden oasis or on a contemporary patio, Tulum furniture enhances outdoor spaces with its sophisticated design and ergonomic comfort.





### Info

### Description

The coffee table in the collection is characterised by its aluminium structure treated with epoxy paint and precise welding, guaranteeing durability and strength. Its surface is made of Indonesian teak wood

slats, adding a touch of natural elegance.

This table perfectly combines high quality materials with an aesthetic design.

Weight: 14 Kg



Tulum. Mesa Café Tulum. Coffee Table ref. 65074

## **VOUDOM**

## **Finishes**

#### finishes

#### ALUMINIUM Ref. 65074E



### tabletops

Teak Ref. 65074TBL





weathered teak

# **VOUDOM**

## **Ambients**