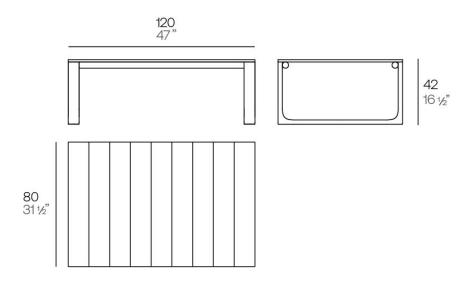

### Description

The coffee table in the collection is characterised by its aluminium structure treated with epoxy paint and precise welding, guaranteeing durability and strength. Its surface is made of Indonesian teak wood

slats, adding a touch of natural elegance.

This table perfectly combines high quality materials with an aesthetic design.

Weight: 14 Kg

Tulum. Mesa Café Tulum. Coffee Table ref. 65074