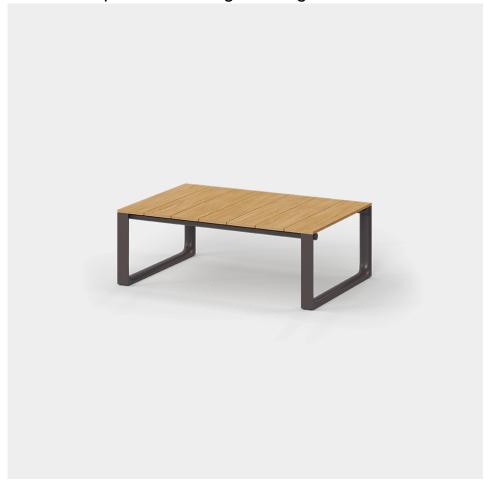

### Description

The coffee table in the collection is characterised by its aluminium structure treated with epoxy paint and precise welding, guaranteeing durability and strength. Its surface is made of Indonesian teak wood

slats, adding a touch of natural elegance.

This table perfectly combines high quality materials with an aesthetic design.

Weight: 14 Kg

Tulum. Mesa Café Tulum. Coffee Table ref. 65074