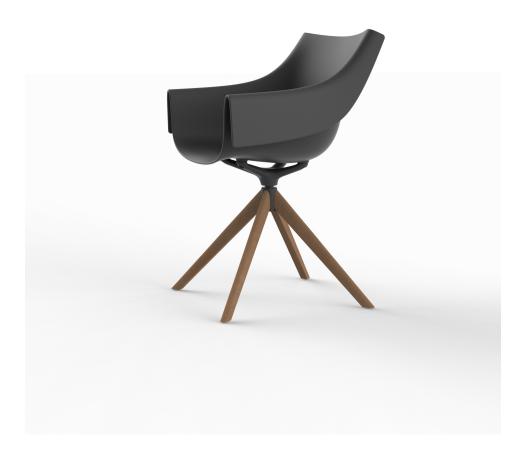

### Manta wooden swivel armchair by Eugeni Quitllet

Introducing our latest collection of chairs suitable for both indoor and outdoor use. The Manta chair is an incredibly versatile piece that will fit effortlessly into any space, be it a home, workplace or public venue. The chair's interchangeable design includes seats and bases that can be combined in a variety of ways, offering endless possibilities to create the ideal seating solution for any environment.

#### Description

Weight: 9.3 Kg

MANTA Sillón giratorio Pata madera MANTA swivel armchair with wooden legs