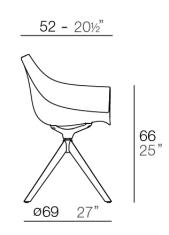

#### Description

Weight: 9.3 Kg

MANTA Sillón giratorio Pata madera MANTA swivel armchair with wooden legs