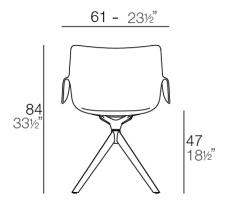

#### Description

Weight: 9.3 Kg

MANTA Sillón giratorio Pata madera MANTA swivel armchair with wooden legs