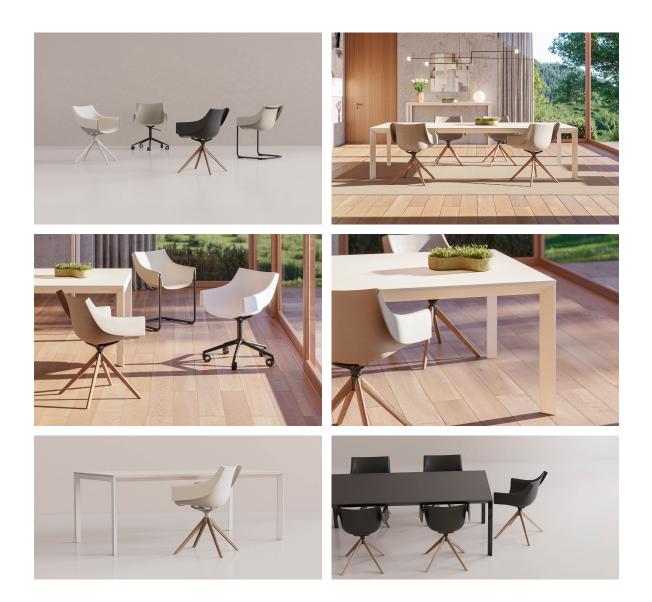

Products / Chairs / Manta Wooden Swivel Armchair

### Manta wooden swivel armchair by Eugeni Quitllet

Introducing our latest collection of chairs suitable for both indoor and outdoor use. The Manta chair is an incredibly versatile piece that will fit effortlessly into any space, be it a home, workplace or public venue. The chair's interchangeable design includes seats and bases that can be combined in a variety of ways, offering endless possibilities to create the ideal seating solution for any environment.

#### Description

Weight: 9.3 Kg

MANTA Sillón giratorio Pata madera MANTA swivel armchair with wooden legs