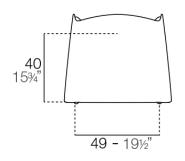

#### Description

Weight: 9.3 Kg

MANTA Sillón giratorio Pata madera MANTA swivel armchair with wooden legs