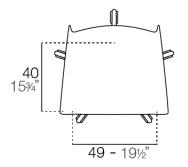

### Description

Weight: 7.53 Kg

MANTA Sillón giratorio con ruedas MANTA swivel armchair with caster