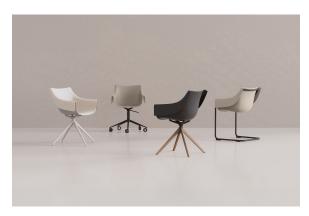

# Manta swivel caster armchair

by Eugeni Quitllet

Introducing our latest collection of chairs suitable for both indoor and outdoor use. The Manta chair is an incredibly versatile piece that will fit effortlessly into any space, be it a home, workplace or public venue. The chair's interchangeable design includes seats and bases that can be combined in a variety of ways, offering endless possibilities to create the ideal seating solution for any environment.

# **Ambients**