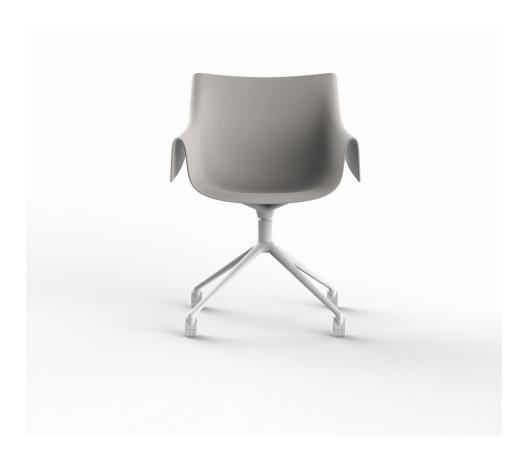

# Manta swivel caster armchair

by Eugeni Quitllet

Introducing our latest collection of chairs suitable for both indoor and outdoor use. The Manta chair is an incredibly versatile piece that will fit effortlessly into any space, be it a home, workplace or public venue. The chair's interchangeable design includes seats and bases that can be combined in a variety of ways, offering endless possibilities to create the ideal seating solution for any environment.

### Description

Weight: 7.53 Kg

MANTA Sillón giratorio con ruedas MANTA swivel armchair with caster