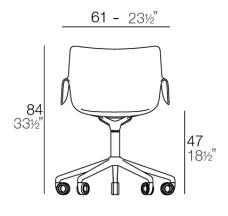

### Description

Weight: 7.53 Kg

MANTA Sillón giratorio con ruedas MANTA swivel armchair with caster