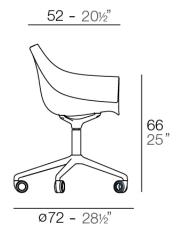

### Description

Weight: 7.53 Kg

MANTA Sillón giratorio con ruedas MANTA swivel armchair with caster