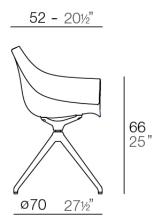

Products / Chairs / Manta Swivel Armchair

# Manta swivel armchair

by Eugeni Quitllet

Introducing our latest collection of chairs suitable for both indoor and outdoor use. The Manta chair is an incredibly versatile piece that will fit effortlessly into any space, be it a home, workplace or public venue. The chair's interchangeable design includes seats and bases that can be combined in a variety of ways, offering endless possibilities to create the ideal seating solution for any environment.



# **VOUDOM**

## Info

### Description

Weight: 8.61 Kg







MANTA Sillón giratorio MANTA swivel armchair



### **Finishes**

#### finishes

BASIC PP Ref. 65053



Available in various colors

#### legs

LEGS Ref. 65053E



# **VOUDOM**

## **Ambients**