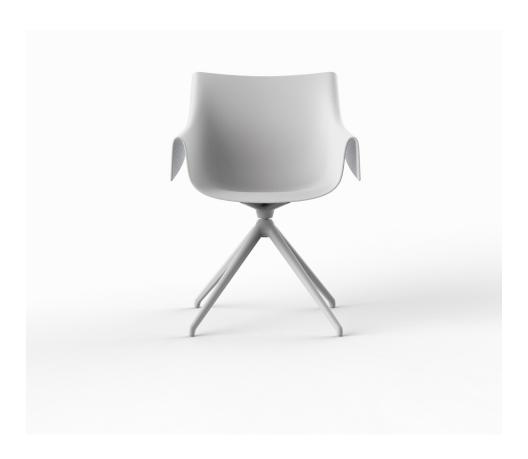

# Manta swivel armchair

by Eugeni Quitllet

Introducing our latest collection of chairs suitable for both indoor and outdoor use. The Manta chair is an incredibly versatile piece that will fit effortlessly into any space, be it a home, workplace or public venue. The chair's interchangeable design includes seats and bases that can be combined in a variety of ways, offering endless possibilities to create the ideal seating solution for any environment.