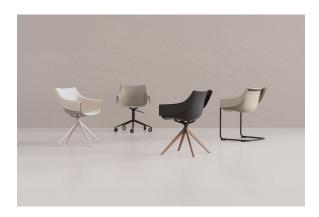

# Manta swivel armchair

by Eugeni Quitllet

Introducing our latest collection of chairs suitable for both indoor and outdoor use. The Manta chair is an incredibly versatile piece that will fit effortlessly into any space, be it a home, workplace or public venue. The chair's interchangeable design includes seats and bases that can be combined in a variety of ways, offering endless possibilities to create the ideal seating solution for any environment.

## **Ambients**