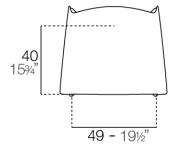

Products / Chairs / Manta Swivel Armchair

# Manta swivel armchair

by Eugeni Quitllet

Introducing our latest collection of chairs suitable for both indoor and outdoor use. The Manta chair is an incredibly versatile piece that will fit effortlessly into any space, be it a home, workplace or public venue. The chair's interchangeable design includes seats and bases that can be combined in a variety of ways, offering endless possibilities to create the ideal seating solution for any environment.



# **VOUDOM**

## Info

### Description

Weight: 8.61 Kg







MANTA Sillón giratorio MANTA swivel armchair



### **Finishes**

#### finishes

BASIC PP Ref. 65053



Available in various colors

#### legs

LEGS Ref. 65053E



# **VOUDOM**

## **Ambients**