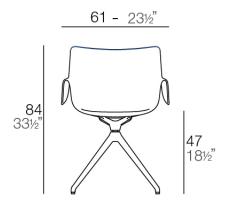

Products / Chairs / Manta Swivel Armchair

# Manta swivel armchair

by Eugeni Quitllet

Introducing our latest collection of chairs suitable for both indoor and outdoor use. The Manta chair is an incredibly versatile piece that will fit effortlessly into any space, be it a home, workplace or public venue. The chair's interchangeable design includes seats and bases that can be combined in a variety of ways, offering endless possibilities to create the ideal seating solution for any environment.



# **VOUDOM**

## Info

### Description

Weight: 8.61 Kg







MANTA Sillón giratorio MANTA swivel armchair



### **Finishes**

#### finishes

BASIC PP Ref. 65053



Available in various colors

#### legs

LEGS Ref. 65053E



# **VOUDOM**

## **Ambients**