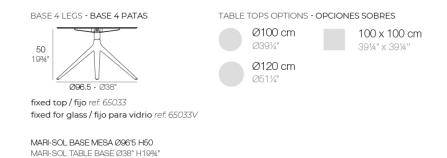

Products / Low Tables / Mari-sol Table Base Ø96,5 H:50cm

#### Description

Extruded aluminum tube with cast aluminum base coated with epoxy baked painting. Item suitable for indoor and outdoor use. Table top not included.

Weight: 4.01 Kg