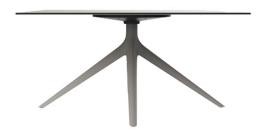

# Mari-sol table base Ø96,5 h:50cm by Eugeni Quitllet

Created by designer <u>Eugeni Quitllet</u> for <u>Vondom</u>, the Mari-sol collection embodies a harmonious blend of form and function, presenting a masterpiece of contemporary design that seamlessly **blends technological innovation with captivating aesthetics**. At its core is a stunning designer table that serves as the centerpiece of outdoor spaces, captivating the senses with its seductive allure and timeless elegance. This collection redefines the essence of outdoor living, offering a symphony of style and sophistication that transcends boundaries. The Mari-sol table and its companion pieces are the ideal choice for enhancing patios and terraces around the globe, transforming any outdoor space into a luxurious retreat. With its thoughtful design and modern appeal, the Mari-sol collection transforms everyday moments into extraordinary experiences, inviting people to enjoy the beauty of outdoor living.