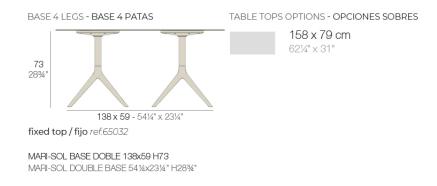

### Description

Extruded aluminum tube with cast aluminum base coated with epoxy baked painting. Item suitable for indoor and outdoor use. Table top not included.

Weight: 9.8 Kg

#### ALUMINIUM BASE Ref. 65032

Powder coated aluminum base with non collapsable attachment made of polyamide and fiber glass