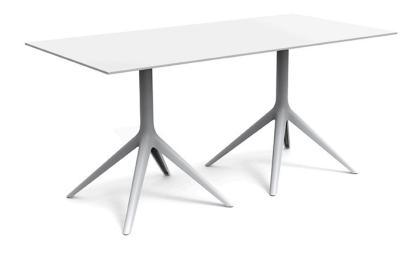

# Mari-sol 4-legged double table base

by Eugeni Quitllet

Created by designer <u>Eugeni Quitllet</u> for <u>Vondom</u>, the Mari-sol collection embodies a harmonious blend of form and function, presenting a masterpiece of contemporary design that seamlessly **blends technological innovation with captivating aesthetics**. At its core is a stunning designer table that serves as the centerpiece of outdoor spaces, captivating the senses with its seductive allure and timeless elegance. This collection redefines the essence of outdoor living, offering a symphony of style and sophistication that transcends boundaries. The Mari-sol table and its companion pieces are the ideal choice for enhancing patios and terraces around the globe, transforming any outdoor space into a luxurious retreat. With its thoughtful design and modern appeal, the Mari-sol collection transforms everyday moments into extraordinary experiences, inviting people to enjoy the beauty of outdoor living.

### Description

Extruded aluminum tube with cast aluminum base coated with epoxy baked painting. Item suitable for indoor and outdoor use. Table top not included.

Weight: 9.8 Kg