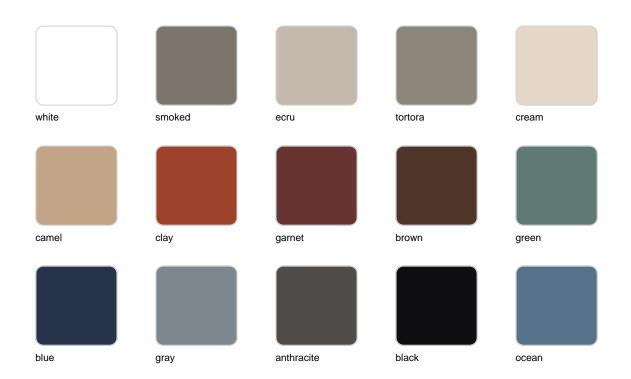

## **Finishes**

### finishes

#### ALUMINIUM BASE Ref. 65032

Powder coated aluminum base with non collapsable attachment made of polyamide and fiber glass