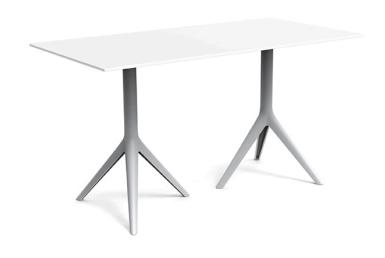

# Mari-sol 3-legged double table base

by Eugeni Quitllet

Created by designer <u>Eugeni Quitllet</u> for <u>Vondom</u>, the Mari-sol collection embodies a harmonious blend of form and function, presenting a masterpiece of contemporary design that seamlessly **blends technological innovation with captivating aesthetics**. At its core is a stunning designer table that serves as the centerpiece of outdoor spaces, captivating the senses with its seductive allure and timeless elegance. This collection redefines the essence of outdoor living, offering a symphony of style and sophistication that transcends boundaries. The Mari-sol table and its companion pieces are the ideal choice for enhancing patios and terraces around the globe, transforming any outdoor space into a luxurious retreat. With its thoughtful design and modern appeal, the Mari-sol collection transforms everyday moments into extraordinary experiences, inviting people to enjoy the beauty of outdoor living.

#### Description

Extruded aluminum tube with cast aluminum base coated with epoxy baked painting. Item suitable for indoor and outdoor use. Table top not included.

Weight: 6.88 Kg