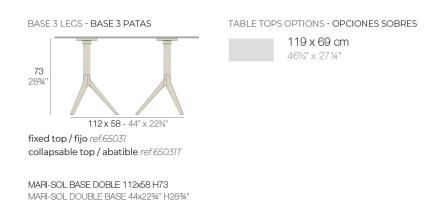

#### Description

Extruded aluminum tube with cast aluminum base coated with epoxy baked painting. Item suitable for indoor and outdoor use. Table top not included.

Weight: 6.88 Kg