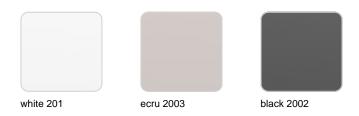

sophistication that transcends boundaries. The Mari-sol table and its companion pieces are the ideal choice for enhancing patios and terraces around the globe, transforming any outdoor space into a luxurious retreat. With its thoughtful design and modern appeal, the Mari-sol collection transforms everyday moments into extraordinary experiences, inviting people to enjoy the beauty of outdoor living.



### Info

#### Description

Extruded aluminum tube with cast aluminum base coated with epoxy baked painting. Item suitable for indoor and outdoor use. Table top not included.

Weight: 6.88 Kg



### **Finishes**

#### finishes

#### ALUMINIUM BASE Ref. 65031T



Powder coated aluminum base with 90° collapsable attachment made of polyamide and fiber glass

### tabletops

**HPL** 

Ref. 66031



HPL black edge