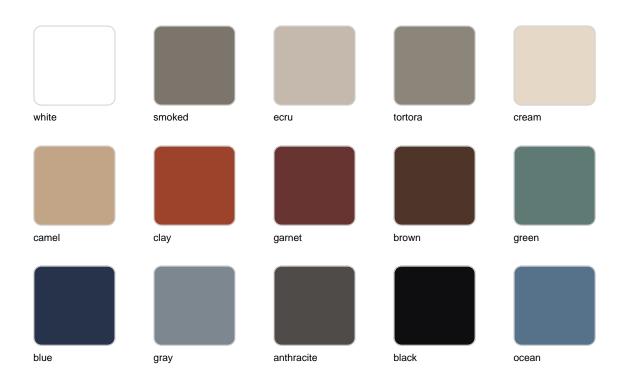

### **Finishes**

#### finishes

#### ALUMINIUM BASE Ref. 65031T

Powder coated aluminum base with 90° collapsable attachment made of polyamide and fiber glass