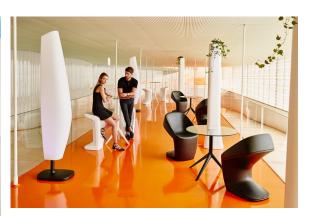

## Mari-sol table base Ø80 h:105cm

by Eugeni Quitllet

Created by designer <u>Eugeni Quitllet</u> for <u>Vondom</u>, the Mari-sol collection embodies a harmonious blend of form and function, presenting a masterpiece of contemporary design that seamlessly **blends technological innovation with captivating aesthetics**. At its core is a stunning designer table that serves as the centerpiece of outdoor spaces, captivating the senses with its seductive allure and timeless elegance. This collection redefines the essence of outdoor living, offering a symphony of style and sophistication that transcends boundaries. The Mari-sol table and its companion pieces are the ideal choice for enhancing patios and terraces around the globe, transforming any outdoor space into a luxurious retreat. With its thoughtful design and modern appeal, the Mari-sol collection transforms everyday moments into extraordinary experiences, inviting people to enjoy the beauty of outdoor living.

## **Ambients**