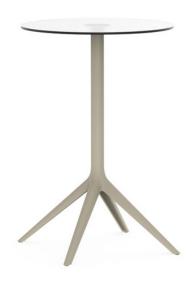

## Mari-sol table base Ø80 h:105cm

by Eugeni Quitllet

Created by designer <u>Eugeni Quitllet</u> for <u>Vondom</u>, the Mari-sol collection embodies a harmonious blend of form and function, presenting a masterpiece of contemporary design that seamlessly **blends technological innovation with captivating aesthetics**. At its core is a stunning designer table that serves as the centerpiece of outdoor spaces, captivating the senses with its seductive allure and timeless elegance. This collection redefines the essence of outdoor living, offering a symphony of style and sophistication that transcends boundaries. The Mari-sol table and its companion pieces are the ideal choice for enhancing patios and terraces around the globe, transforming any outdoor space into a luxurious retreat. With its thoughtful design and modern appeal, the Mari-sol collection transforms everyday moments into extraordinary experiences, inviting people to enjoy the beauty of outdoor living.

### Description

Extruded aluminum tube with cast aluminum base coated with epoxy baked painting. Item suitable for indoor and outdoor use. Table top not included.

Weight: 4.67 Kg