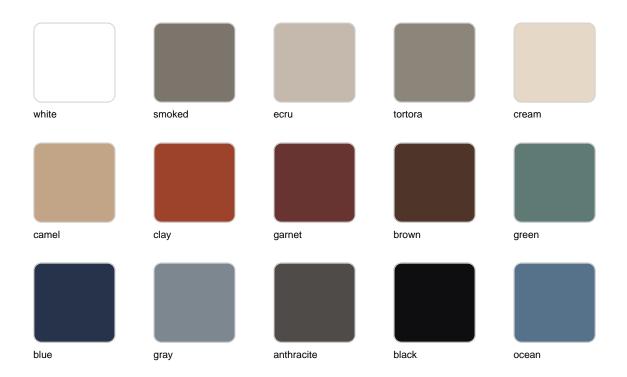

re and timeless elegance. This collection redefines the essence of outdoor living, offering a symphony of style and sophistication that transcends boundaries. The Mari-sol table and its companion pieces are the ideal choice for enhancing patios and terraces around the globe, transforming any outdoor space into a luxurious retreat. With its thoughtful design and modern appeal, the Mari-sol collection transforms everyday moments into extraordinary experiences, inviting people to enjoy the beauty of outdoor living.

## **VOUDOM**





### Info

### Description

Extruded aluminum tube with cast aluminum base coated with epoxy baked painting. Item suitable for indoor and outdoor use. Table top not included.

Weight: 4.67 Kg





### **Finishes**

#### finishes

#### ALUMINIUM BASE Ref. 65020V



Powder coated aluminum base with non collapsable aluminum attachment powder coated, made exclusively for our glass tops.

# **VOUDOM**

## **Ambients**









# **VOUDOM**