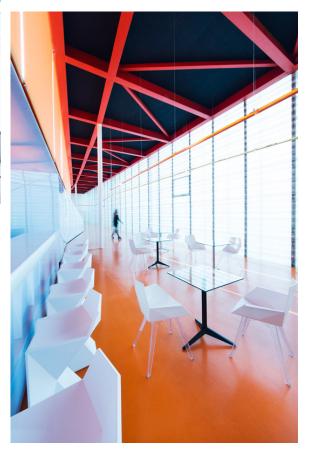

## Mari-sol table base Ø80 h:105cm

by Eugeni Quitllet

Created by designer <u>Eugeni Quitllet</u> for <u>Vondom</u>, the Mari-sol collection embodies a harmonious blend of form and function, presenting a masterpiece of contemporary design that seamlessly **blends technological innovation with captivating aesthetics**. At its core is a stunning designer table that serves as the centerpiece of outdoor spaces, captivating the senses with its seductive allure and timeless elegance. This collection redefines the essence of outdoor living, offering a symphony of style and sophistication that transcends boundaries. The Mari-sol table and its companion pieces are the ideal choice for enhancing patios and terraces around the globe, transforming any outdoor space into a luxurious retreat. With its thoughtful design and modern appeal, the Mari-sol collection transforms everyday moments into extraordinary experiences, inviting people to enjoy the beauty of outdoor living.

## **Ambients**