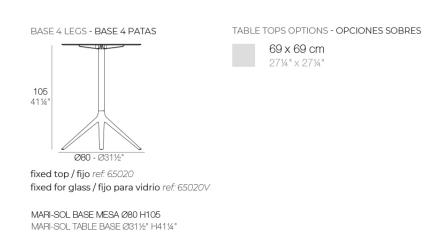

### Description

Extruded aluminum tube with cast aluminum base coated with epoxy baked painting. Item suitable for indoor and outdoor use. Table top not included.

Weight: 4.67 Kg