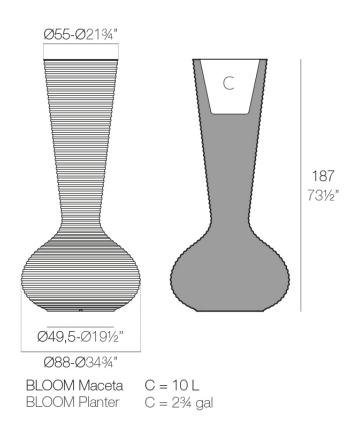

### Description

Made of polyethylene resin by rotational moulding. 100% Recyclable. Item suitable for indoor and outdoor use. Available in different finishes.

Weight: 35.06 Kg