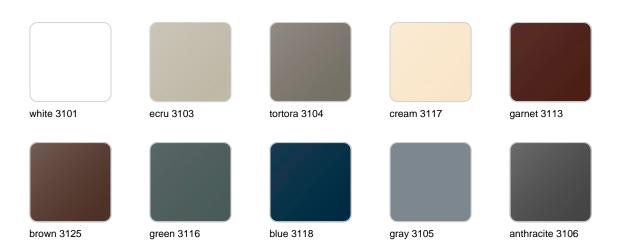

### **Finishes**

### finishes

#### BASIC Ref. 65019A

Matt Polyethylene

SELF-WATERING Ref. 65019R

Self-watering system included in all planters except those with basic finish

#### LACQUERED Ref. 65019F

Lacquered Polyethylene