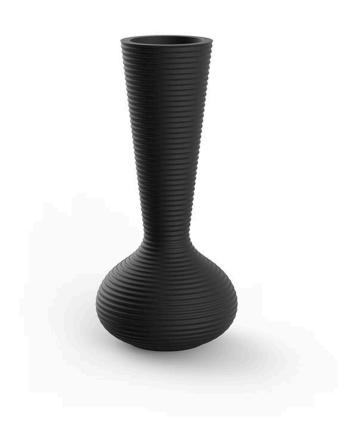

# Bloom planter

by Eugeni Quitllet

Bloom <u>LED lamp</u>—<u>planter</u> collection, designed by <u>Eugeni Quitllet</u> for <u>Vondom</u>. In a metaphorical sense, this collection **embodies the blossoming phase observed in nature**.

### Description

Made of polyethylene resin by rotational moulding. 100% Recyclable. Item suitable for indoor and outdoor use. Available in different finishes.

Weight: 35.06 Kg