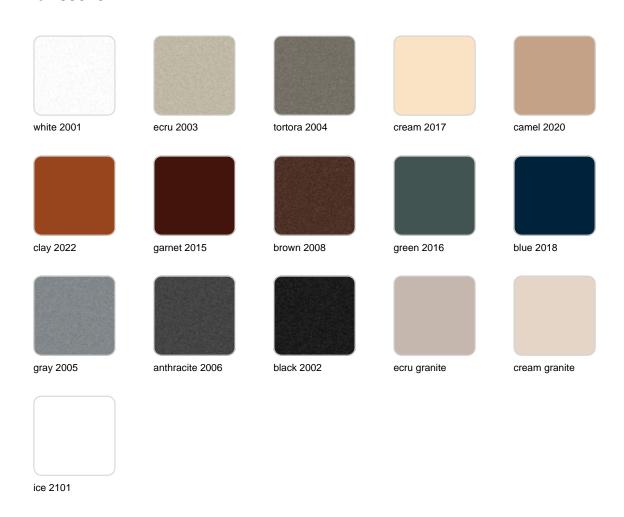

Products / Planters / Bloom Planter

# Bloom planter

by Eugeni Quitllet

Bloom <u>LED lamp</u>—<u>planter</u> collection, designed by <u>Eugeni Quitllet</u> for <u>Vondom</u>. In a metaphorical sense, this collection **embodies the blossoming phase observed in nature**.



### Info

### Description

Made of polyethylene resin by rotational moulding. 100% Recyclable. Item suitable for indoor and outdoor use. Available in different finishes.

Weight: 35.06 Kg



### **Finishes**

### finishes

#### BASIC Ref. 65019A



Matt Polyethylene

SELF-WATERING Ref. 65019R



Self-watering system included in all planters except those with basic finish

#### LACQUERED Ref. 65019F







Lacquered Polyethylene

### lighting

WHITE LED Ref. 65019W



ice 2101

White internally lit unit with LED technology. Available only in matte ice white finish.

RGBW LED Ref. 65019L



ice 2101

Unit with internal lighting with RGBW LED technology and remote control unit for switching colors. Available only in matte ice white finish. Remote control included.

RGBW LED DMX Ref. 65019D





Unit with internal lighting with RGBW LED technology and remote control unit for switching colors. Also controlLED by DMX-1024 (wireless), enabling communication between one or more products simultaneously via the DMX transmitter (not included)