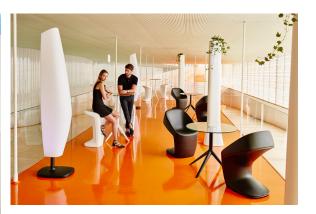

## Mari-sol table base ø80 h:50cm

by Eugeni Quitllet

Created by designer <u>Eugeni Quitllet</u> for <u>Vondom</u>, the Mari-sol collection embodies a harmonious blend of form and function, presenting a masterpiece of contemporary design that seamlessly **blends technological innovation with captivating aesthetics**. At its core is a stunning designer table that serves as the centerpiece of outdoor spaces, captivating the senses with its seductive allure and timeless elegance. This collection redefines the essence of outdoor living, offering a symphony of style and sophistication that transcends boundaries. The Mari-sol table and its companion pieces are the ideal choice for enhancing patios and terraces around the globe, transforming any outdoor space into a luxurious retreat. With its thoughtful design and modern appeal, the Mari-sol collection transforms everyday moments into extraordinary experiences, inviting people to enjoy the beauty of outdoor living.

## **Ambients**

23.11.2024