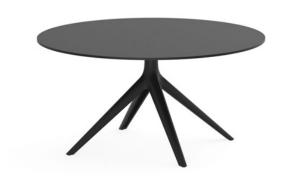

## Mari-sol table base ø80 h:50cm

by Eugeni Quitllet

Created by designer <u>Eugeni Quitllet</u> for <u>Vondom</u>, the Mari-sol collection embodies a harmonious blend of form and function, presenting a masterpiece of contemporary design that seamlessly **blends technological innovation with captivating aesthetics**. At its core is a stunning designer table that serves as the centerpiece of outdoor spaces, captivating the senses with its seductive allure and timeless elegance. This collection redefines the essence of outdoor living, offering a symphony of style and sophistication that transcends boundaries. The Mari-sol table and its companion pieces are the ideal choice for enhancing patios and terraces around the globe, transforming any outdoor space into a luxurious retreat. With its thoughtful design and modern appeal, the Mari-sol collection transforms everyday moments into extraordinary experiences, inviting people to enjoy the beauty of outdoor living.

### Description

Extruded aluminum tube with cast aluminum base coated with epoxy baked painting. Item suitable for indoor and outdoor use. Table top not included.

Weight: 4.67 Kg