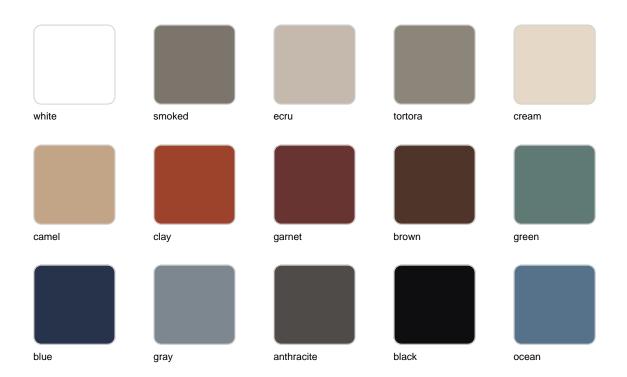

ts seductive allure and timeless elegance. This collection redefines the essence of outdoor living, offering a symphony of style and sophistication that transcends boundaries. The Mari-sol table and its companion pieces are the ideal choice for enhancing patios and terraces around the globe, transforming any outdoor space into a luxurious retreat. With its thoughtful design and modern appeal, the Mari-sol collection transforms everyday moments into extraordinary experiences, inviting people to enjoy the beauty of outdoor living.



### Info

### Description

Extruded aluminum tube with cast aluminum base coated with epoxy baked painting. Item suitable for indoor and outdoor use. Table top not included.

Weight: 4.67 Kg





### **Finishes**

#### finishes

#### ALUMINIUM BASE Ref. 65015V



Powder coated aluminum base with non collapsable aluminum attachment powder coated, made exclusively for our glass tops.

## **Ambients**









23.11.2024