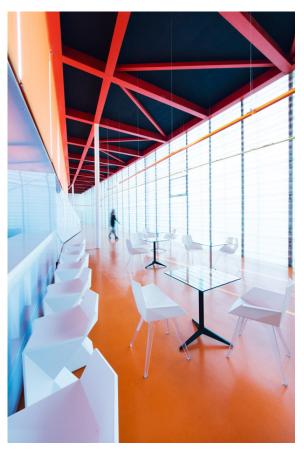

## Mari-sol table base ø80 h:50cm

by Eugeni Quitllet

Created by designer <u>Eugeni Quitllet</u> for <u>Vondom</u>, the Mari-sol collection embodies a harmonious blend of form and function, presenting a masterpiece of contemporary design that seamlessly **blends technological innovation with captivating aesthetics**. At its core is a stunning designer table that serves as the centerpiece of outdoor spaces, captivating the senses with its seductive allure and timeless elegance. This collection redefines the essence of outdoor living, offering a symphony of style and sophistication that transcends boundaries. The Mari-sol table and its companion pieces are the ideal choice for enhancing patios and terraces around the globe, transforming any outdoor space into a luxurious retreat. With its thoughtful design and modern appeal, the Mari-sol collection transforms everyday moments into extraordinary experiences, inviting people to enjoy the beauty of outdoor living.

## **Ambients**

23.11.2024