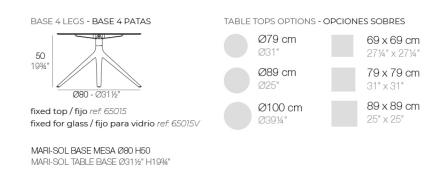

### Description

Extruded aluminum tube with cast aluminum base coated with epoxy baked painting. Item suitable for indoor and outdoor use. Table top not included.

Weight: 4.67 Kg

#### ALUMINIUM BASE Ref. 65015V

Powder coated aluminum base with non collapsable aluminum attachment powder coated, made exclusively for our glass tops.