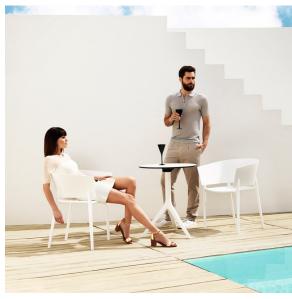

cation that transcends boundaries. The Mari-sol table and its companion pieces are the ideal choice for enhancing patios and terraces around the globe, transforming any outdoor space into a luxurious retreat. With its thoughtful design and modern appeal, the Mari-sol collection transforms everyday moments into extraordinary experiences, inviting people to enjoy the beauty of outdoor living.



### Info

### Description

Extruded aluminum tube with cast aluminum base coated with epoxy baked painting. Item suitable for indoor and outdoor use. Table top not included.

Weight: 4.67 Kg





### **Finishes**

#### finishes

#### ALUMINIUM BASE Ref. 65015V



Powder coated aluminum base with non collapsable aluminum attachment powder coated, made exclusively for our glass tops.

## **Ambients**









23.11.2024