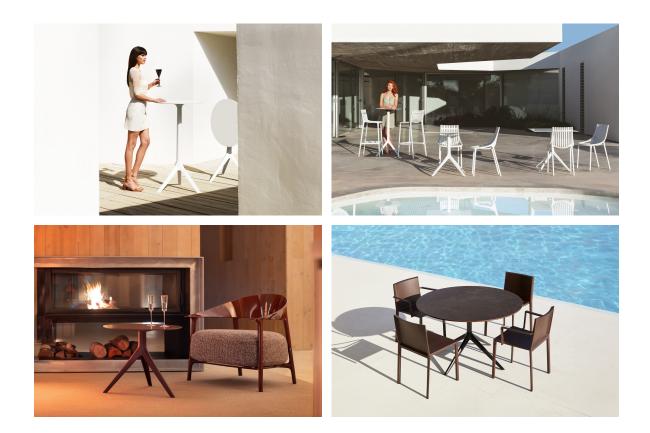

ing patios and terraces around the globe, transforming any outdoor space into a luxurious retreat. With its thoughtful design and modern appeal, the Mari-sol collection transforms everyday moments into extraordinary experiences, inviting people to enjoy the beauty of outdoor living.





# **VOИDOM**

### Info

#### Description

Extruded aluminum tube with cast aluminum base coated with epoxy baked painting. Item suitable for indoor and outdoor use. Table top not included.

Weight: 3.84 Kg



## **VOИDOM**

## Finishes

finishes **ALUMINIUM BASE** Ref. 65011V white smoked ecru tortora cream camel clay garnet brown green blue gray anthracite black ocean

Powder coated aluminum base with non collapsable aluminum attachment powder coated, made exclusively for our glass tops.



### Ambients