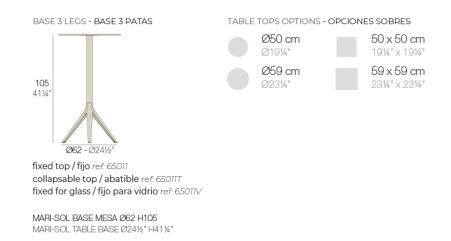

#### Description

Extruded aluminum tube with cast aluminum base coated with epoxy baked painting. Item suitable for indoor and outdoor use. Table top not included.

Weight: 3.84 Kg