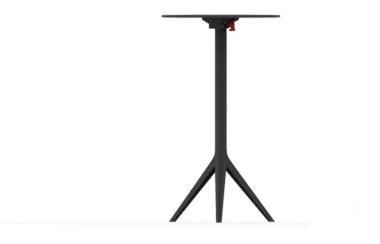

## Mari-sol table base h:105cm by Eugeni Quitllet

Created by designer <u>Eugeni Quitllet</u> for <u>Vondom</u>, the Mari-sol collection embodies a harmonious blend of form and function, presenting a masterpiece of contemporary design that seamlessly **blends technological innovation with captivating aesthetics**. At its core is a stunning designer table that serves as the centerpiece of outdoor spaces, captivating the senses with its seductive allure and timeless elegance. This collection redefines the essence of outdoor living, offering a symphony of style and sophistication that transcends boundaries. The Mari-sol table and its companion pieces are the ideal choice for enhancing patios and terraces around the globe, transforming any outdoor space into a luxurious retreat. With its thoughtful design and modern appeal, the Mari-sol collection transforms everyday moments into extraordinary experiences, inviting people to enjoy the beauty of outdoor living.

#### Description

Extruded aluminum tube with cast aluminum base coated with epoxy baked painting. Item suitable for indoor and outdoor use. Table top not included.

Weight: 3.84 Kg