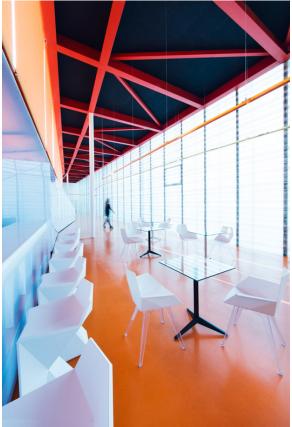

## Mari-sol table base h:73cm

by Eugeni Quitllet

Created by designer <u>Eugeni Quitllet</u> for <u>Vondom</u>, the Mari-sol collection embodies a harmonious blend of form and function, presenting a masterpiece of contemporary design that seamlessly **blends technological innovation with captivating aesthetics**. At its core is a stunning designer table that serves as the centerpiece of outdoor spaces, captivating the senses with its seductive allure and timeless elegance. This collection redefines the essence of outdoor living, offering a symphony of style and sophistication that transcends boundaries. The Mari-sol table and its companion pieces are the ideal choice for enhancing patios and terraces around the globe, transforming any outdoor space into a luxurious retreat. With its thoughtful design and modern appeal, the Mari-sol collection transforms everyday moments into extraordinary experiences, inviting people to enjoy the beauty of outdoor living.

## **Ambients**