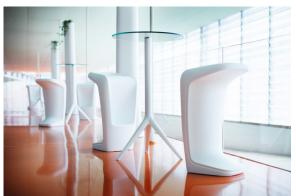

## Mari-sol table base h:73cm

by Eugeni Quitllet

Created by designer <u>Eugeni Quitllet</u> for <u>Vondom</u>, the Mari-sol collection embodies a harmonious blend of form and function, presenting a masterpiece of contemporary design that seamlessly **blends technological innovation with captivating aesthetics**. At its core is a stunning designer table that serves as the centerpiece of outdoor spaces, captivating the senses with its seductive allure and timeless elegance. This collection redefines the essence of outdoor living, offering a symphony of style and sophistication that transcends boundaries. The Mari-sol table and its companion pieces are the ideal choice for enhancing patios and terraces around the globe, transforming any outdoor space into a luxurious retreat. With its thoughtful design and modern appeal, the Mari-sol collection transforms everyday moments into extraordinary experiences, inviting people to enjoy the beauty of outdoor living.

#### Description

Extruded aluminum tube with cast aluminum base coated with epoxy baked painting. Item suitable for indoor and outdoor use. Table top not included.

Weight: 3.59 Kg