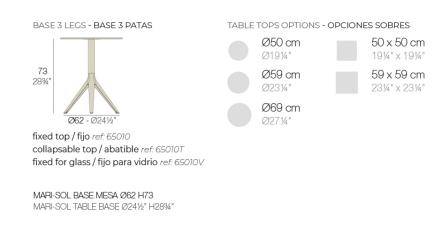

#### Description

Extruded aluminum tube with cast aluminum base coated with epoxy baked painting. Item suitable for indoor and outdoor use. Table top not included.

Weight: 3.59 Kg