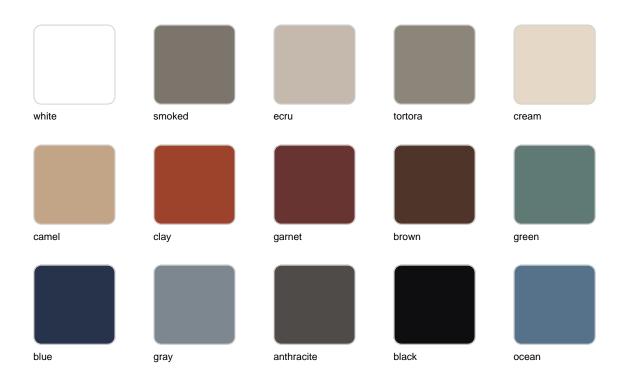

ss elegance. This collection redefines the essence of outdoor living, offering a symphony of style and sophistication that transcends boundaries. The Mari-sol table and its companion pieces are the ideal choice for enhancing patios and terraces around the globe, transforming any outdoor space into a luxurious retreat. With its thoughtful design and modern appeal, the Mari-sol collection transforms everyday moments into extraordinary experiences, inviting people to enjoy the beauty of outdoor living.

# **VOUDOM**



## **VOUDOM**

### Info

#### Description

Extruded aluminum tube with cast aluminum base coated with epoxy baked painting. Item suitable for indoor and outdoor use. Table top not included.

Weight: 3.59 Kg





### **Finishes**

#### finishes

#### ALUMINIUM BASE Ref. 65010V



Powder coated aluminum base with non collapsable aluminum attachment powder coated, made exclusively for our glass tops.

# **VOUDOM**

## **Ambients**