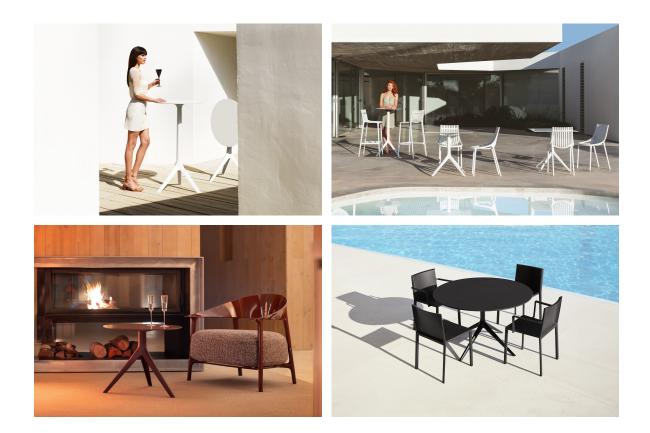

outdoor space into a luxurious retreat. With its thoughtful design and modern appeal, the Mari-sol collection transforms everyday moments into extraordinary experiences, inviting people to enjoy the beauty of outdoor living.





# **VOИDOM**

### Info

#### Description

Extruded aluminum tube with cast aluminum base coated with epoxy baked painting. Item suitable for indoor and outdoor use. Table top not included.

Weight: 3.53 Kg



MARI-SOL BASE MESA Ø62 H50 MARI-SOL TABLE BASE Ø24½" H19¾"

# **VOИDOM**

## Finishes

finishes **ALUMINIUM BASE** Ref. 65009V white smoked ecru tortora cream camel clay garnet brown green blue gray anthracite black ocean

Powder coated aluminum base with non collapsable aluminum attachment powder coated, made exclusively for our glass tops.



## Ambients