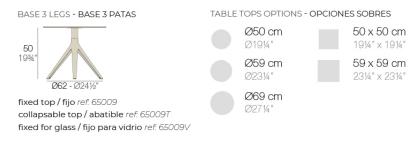

#### Description

Extruded aluminum tube with cast aluminum base coated with epoxy baked painting. Item suitable for indoor and outdoor use. Table top not included.

Weight: 3.53 Kg

MARI-SOL BASE MESA Ø62 H50 MARI-SOL TABLE BASE Ø24½" H19¾"