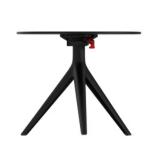

Products / Low Tables / Mari-sol Table Base H:50cm

# Mari-sol table base h:50cm by Eugeni Quitllet

Created by designer <u>Eugeni Quitllet</u> for <u>Vondom</u>, the Mari-sol collection embodies a harmonious blend of form and function, presenting a masterpiece of contemporary design that seamlessly **blends technological innovation with captivating aesthetics**. At its core is a stunning designer table that serves as the centerpiece of outdoor spaces, captivating the senses with its seductive allure and timeless elegance. This collection redefines the essence of outdoor living, offering a symphony of style and sophistication that transcends boundaries. The Mari-sol table and its companion pieces are the ideal choice for enhancing patios and terraces around the globe, transforming any outdoor space into a luxurious retreat. With its thoughtful design and modern appeal, the Mari-sol collection transforms everyday moments into extraordinary experiences, inviting people to enjoy the beauty of outdoor living.

#### Description

Extruded aluminum tube with cast aluminum base coated with epoxy baked painting. Item suitable for indoor and outdoor use. Table top not included.

Weight: 3.53 Kg

MARI-SOL BASE MESA Ø62 H50 MARI-SOL TABLE BASE Ø24½" H19¾"