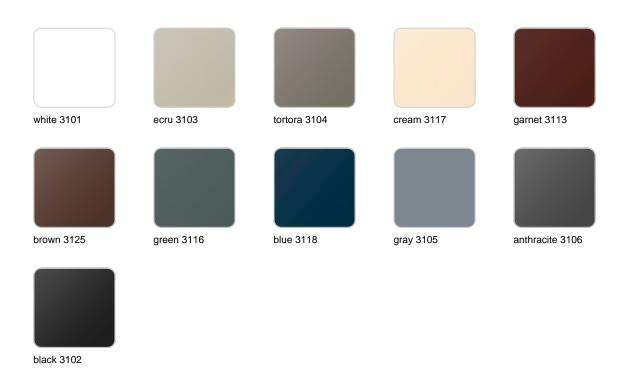

#### BASIC Ref. 65008

Matt Polyethylene

LACQUERED Ref. 65008F

# **VOUDOM**

Lacquered Polyethylene