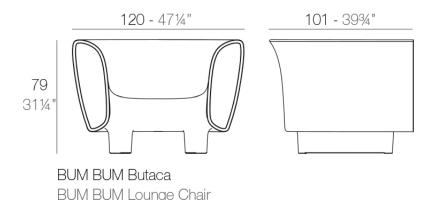

## Info

### Description

Made of polyethylene resin by rotational moulding. 100% Recyclable. Item suitable for indoor and outdoor use. Available with different finishes.

Weight: 31.95 Kg