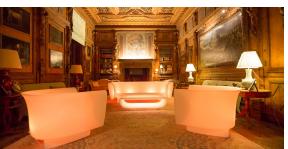

## lighting

WHITE LED Ref. 65008W

ice 2101

White internally lit unit with LED technology. Available only in matte ice white finish.

RGBW LED Ref. 65008L

Unit with internal lighting with RGBW LED technology and remote control unit for switching colors. Available only in matte ice white finish. Remote control included.

# **Ambients**