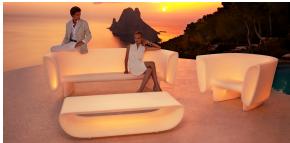

uded). There are two options to choose from: Professional XLR DMX and Home WIFI DMX. (Remote control included). Optional battery

**RGBW LED BATTERY** Ref. 65008Y



ice 2101

Unit with internal lighting with battery-powered RGBW LED technology. Includes charger and remote control for switching colors and charger. Available only in matte ice white finish.

**RGBW LED DMX BATTERY** 



Ref. 65008DY



ice 2101

Unit with internal lighting with RGBW LED technology and remote control unit for switching colors. Also controlLED by DMX-1024 (wireless), enabling communication between one or more products simultaneously via the DMX transmitter (not included). There are two options to choose from: Professional XLR DMX and Home WIFI DMX. (Remote control included).

# **VOUDOM**

# **Ambients**