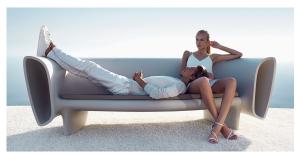

# Bum-bum lounge chair

by Eugeni Quitllet

The designer furniture collection Bum Bum, designed by <u>Eugeni Quitllet</u> for <u>Vondom</u>, was born from the principle of not designing objects, but rather musical instruments to be used for another purpose. The same as a person who holds a shell to their ear to hear the ocean.

### Description

Made of polyethylene resin by rotational moulding. 100% Recyclable. Item suitable for indoor and outdoor use. Available with different finishes.

Weight: 31.95 Kg