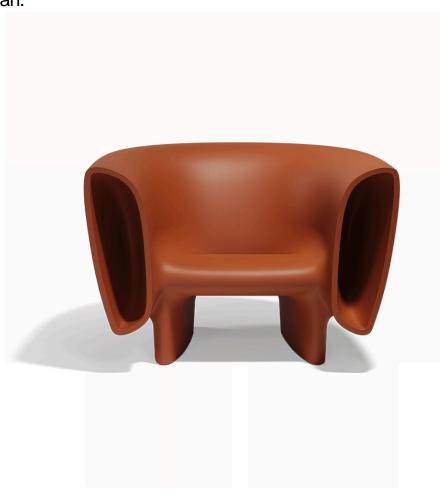

# Bum-bum lounge chair

by Eugeni Quitllet

The designer furniture collection Bum Bum, designed by <u>Eugeni Quitllet</u> for <u>Vondom</u>, was born from the principle of not designing objects, but rather musical instruments to be used for another purpose. The same as a person who holds a shell to their ear to hear the ocean.

### Description

Made of polyethylene resin by rotational moulding. 100% Recyclable. Item suitable for indoor and outdoor use. Available with different finishes.

Weight: 31.95 Kg