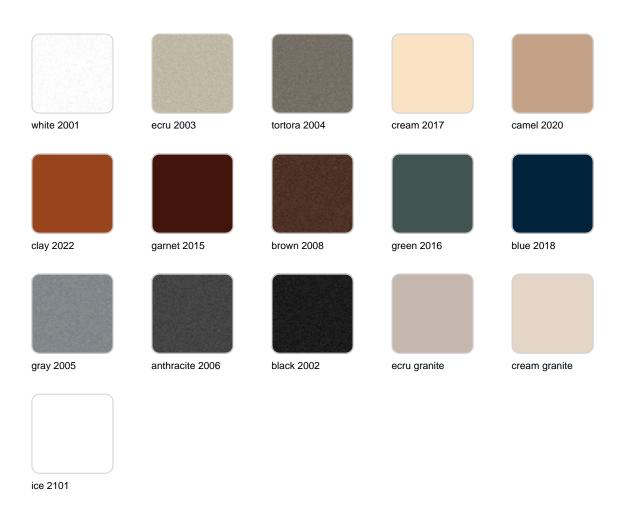

## **Finishes**

#### finishes

#### BASIC Ref. 65008

Matt Polyethylene

LACQUERED Ref. 65008F