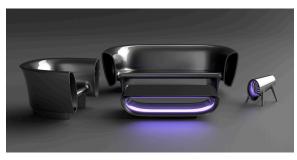

## lighting

WHITE LED Ref. 65008W

ice 2101

White internally lit unit with LED technology. Available only in matte ice white finish.

RGBW LED Ref. 65008L

Unit with internal lighting with RGBW LED technology and remote control unit for switching colors. Available only in matte ice white finish. Remote control included.

**RGBW LED DMX** Ref. 65008D

Unit with internal lighting with RGBW LED technology and remote control unit for switching colors. Also controlLED by DMX-1024 (wireless), enabling communication between one or more products simultaneously via the DMX transmitter (not included). There are two options to choose from: Professional XLR DMX and Home WIFI DMX. (Remote control included). Optional battery

**RGBW LED BATTERY** Ref. 65008Y

ice 2101

Unit with internal lighting with battery-powered RGBW LED technology. Includes charger and remote control for switching colors and charger. Available only in matte ice white finish.

**RGBW LED DMX BATTERY** 

Ref. 65008DY

ice 2101

Unit with internal lighting with RGBW LED technology and remote control unit for switching colors. Also controlLED by DMX-1024 (wireless), enabling communication between one or more products simultaneously via the DMX transmitter (not included). There are two options to choose from: Professional XLR DMX and Home WIFI DMX. (Remote control included).