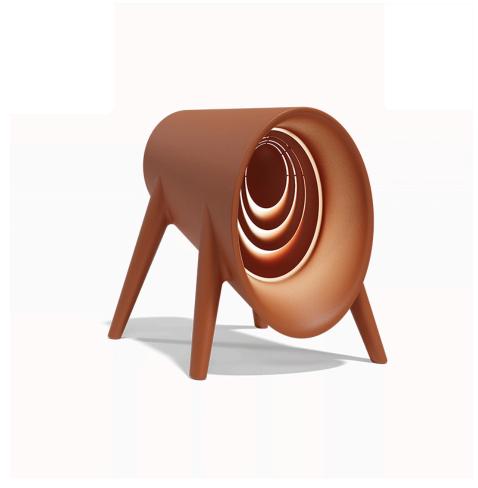

## Bum-bum toro speaker by Eugeni Quitllet

The designer furniture collection Bum Bum, designed by <u>Eugeni Quitllet</u> for <u>Vondom</u>, was born from the principle of not designing objects, but rather musical instruments to be used for another purpose. The same as a person who holds a shell to their ear to hear the ocean.