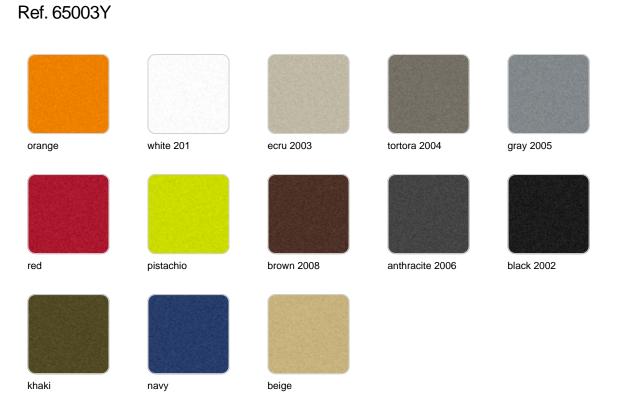

#### LACQUERED RGB LED BATTERY Ref. 65003FY

**RGB LED BATTERY** 

| orange | white 201 | ecru 2003  | tortora 2004    | gray 2005  |
|--------|-----------|------------|-----------------|------------|
|        |           |            |                 |            |
| red    | pistachio | brown 2008 | anthracite 2006 | black 2002 |
| khaki  | navy      | beige      | champany        |            |