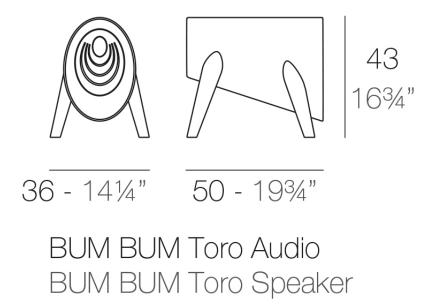

Products / Objects / Bum-bum Toro Speaker

## Bum-bum toro speaker by Eugeni Quitllet

The designer furniture collection Bum Bum, designed by <u>Eugeni Quitllet</u> for <u>Vondom</u>, was born from the principle of not designing objects, but rather musical instruments to be used for another purpose. The same as a person who holds a shell to their ear to hear the ocean.

#### Description

Made of polyethylene resin by rotational moulding. 100% Recyclable. Item suitable for indoor and outdoor use. MAIN FEATURES: aux-in music device, wireless audio by bluetooth, Clarion CM1625 speakers

2 way full range Sure Electronics AA-AB32186, amplifier class D2x100w, 50w power, on/off switch, battery (6 hours battery length), rgb led 12v IP68

Weight: 5.06 Kg