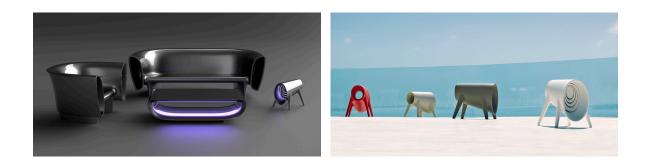

green 2016 blue 2018 gray 2005 anthracite 2006 black 2002 ecru granite cream granite



ice 2101

#### Matt Polyethylene

#### lighting

#### LACQUERED RGB LED BATTERY Ref. 65003FY



**RGB LED BATTERY** 

| orange | white 201 | ecru 2003  | tortora 2004    | gray 2005  |
|--------|-----------|------------|-----------------|------------|
|        |           |            |                 |            |
| red    | pistachio | brown 2008 | anthracite 2006 | black 2002 |
| khaki  | navy      | beige      | champany        |            |

Lacquered polyethylene. Includes cordless RGB LED ambient light with rechargable batteries, operated by remote control.



Matt polyethylene. Includes cordless RGB LED ambient light with rechargable



batteries, operated by remote control.



### Ambients