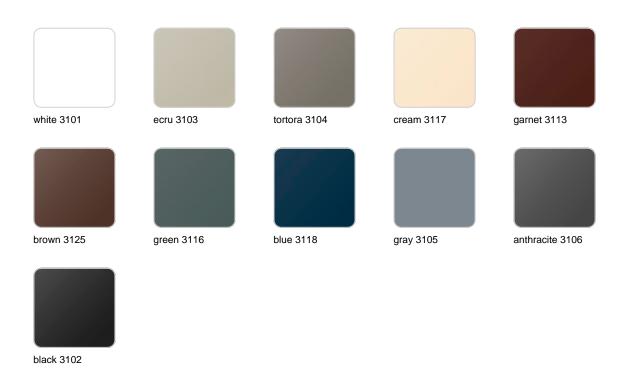

## **Finishes**

#### finishes

#### BASIC Ref. 65001

Matt Polyethylene

LACQUERED Ref. 65001F

Lacquered Polyethylene