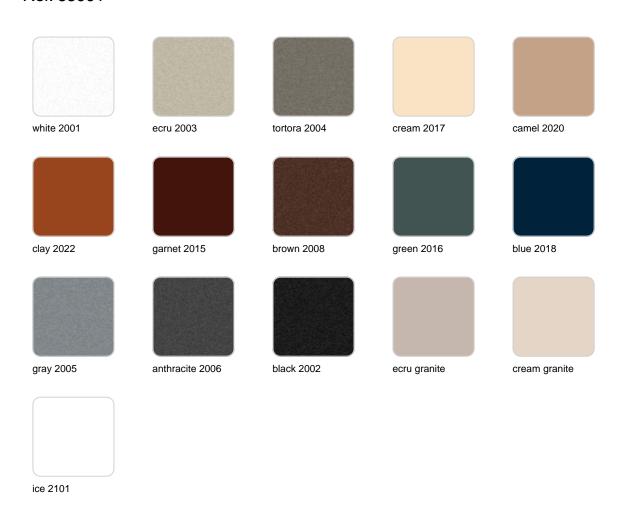

## **Finishes**

#### finishes

#### BASIC Ref. 65001

Matt Polyethylene

LACQUERED Ref. 65001F

Lacquered Polyethylene