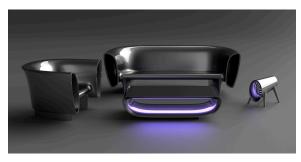

## Bum-bum sofa

by Eugeni Quitllet

The designer furniture collection Bum Bum, designed by <u>Eugeni Quitllet</u> for <u>Vondom</u>, was born from the principle of not designing objects, but rather musical instruments to be used for another purpose. The same as a person who holds a shell to their ear to hear the ocean.

### Description

Made of polyethylene resin by rotational moulding. 100% Recyclable. Item suitable for indoor and outdoor use. Available with different finishes.

Weight: 62.48 Kg