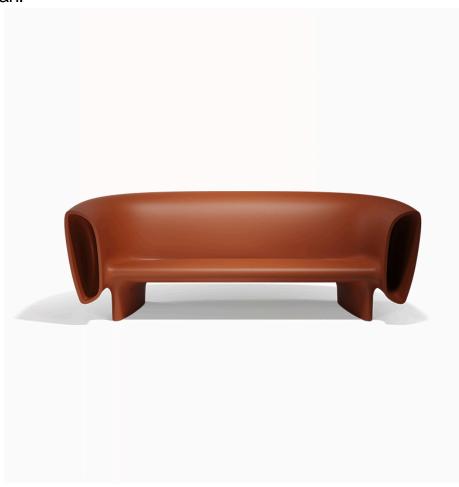

## Bum-bum sofa

by Eugeni Quitllet

The designer furniture collection Bum Bum, designed by <u>Eugeni Quitllet</u> for <u>Vondom</u>, was born from the principle of not designing objects, but rather musical instruments to be used for another purpose. The same as a person who holds a shell to their ear to hear the ocean.

### Description

Made of polyethylene resin by rotational moulding. 100% Recyclable. Item suitable for indoor and outdoor use. Available with different finishes.

Weight: 62.48 Kg