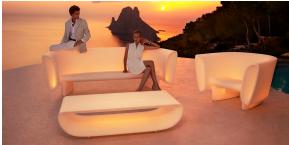

## lighting

WHITE LED Ref. 65001W

ice 2101

White internally lit unit with LED technology. Available only in matte ice white finish.

RGBW LED Ref. 65001L

Unit with internal lighting with RGBW LED technology and remote control unit for switching colors. Available only in matte ice white finish. Remote control included.

**RGBW LED DMX** Ref. 65001D

Unit with internal lighting with RGBW LED technology and remote control unit for switching colors. Also controlLED by DMX-1024 (wireless), enabling communication between one or more products simultaneously via the DMX transmitter (not included). There are two options to choose from: Professional XLR DMX and Home WIFI DMX. (Remote control included). Optional battery

**RGBW LED BATTERY** Ref. 65001Y

ice 2101

Unit with internal lighting with battery-powered RGBW LED technology. Includes charger and remote control for switching colors and charger. Available only in matte ice white finish.

**RGBW LED DMX BATTERY** 

Ref. 65001DY

ice 2101

Unit with internal lighting with RGBW LED technology and remote control unit for switching colors. Also controlLED by DMX-1024 (wireless), enabling communication between one or more products simultaneously via the DMX transmitter (not included). There are two options to choose from: Professional XLR DMX and Home WIFI DMX. (Remote control included).