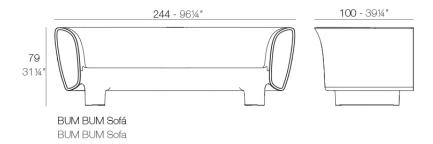

### Description

Made of polyethylene resin by rotational moulding. 100% Recyclable. Item suitable for indoor and outdoor use. Available with different finishes.

Weight: 62.48 Kg