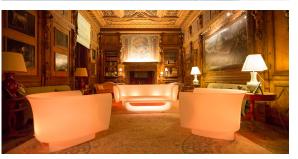

## lighting

WHITE LED Ref. 65001W

ice 2101

White internally lit unit with LED technology. Available only in matte ice white finish.

RGBW LED Ref. 65001L

Unit with internal lighting with RGBW LED technology and remote control unit for switching colors. Available only in matte ice white finish. Remote control included.

**RGBW LED DMX** Ref. 65001D

Unit with internal lighting with RGBW LED technology and remote control unit for switching colors. Also controlLED by DMX-1024 (wireless), enabling communication between one or more products simultaneously via the DMX transmitter (not included). There are two options to choose from: Professional XLR DMX and Home WIFI DMX. (Remote control included). Optional battery

**RGBW LED BATTERY** Ref. 65001Y

ice 2101

Unit with internal lighting with battery-powered RGBW LED technology. Includes charger and remote control for switching colors and charger. Available only in matte ice white finish.

**RGBW LED DMX BATTERY** 

Ref. 65001DY

ice 2101

Unit with internal lighting with RGBW LED technology and remote control unit for switching colors. Also controlLED by DMX-1024 (wireless), enabling communication between one or more products simultaneously via the DMX transmitter (not included). There are two options to choose from: Professional XLR DMX and Home WIFI DMX. (Remote control included).