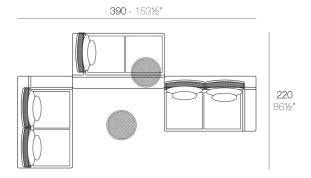

### **Combinations**

 $3 \times 64002 \text{M\'odulo} \ 150 \text{x} 90 \text{ cm} \text{ izquierdo} - \text{Sectional left} \ 59" \times 35 \%"$ 

1 x 64011 Mesa Redonda sin patas - Embedded round tablet

1 x 64005 Respaldo alto - High backrest 4 x 64006 Respaldo bajo - Low backrest

5 x 64014 Pack 2 Cojines - Set 2 Pillows

1 x 64007 Mesa redonda Ø40 - Round table Ø15¾"