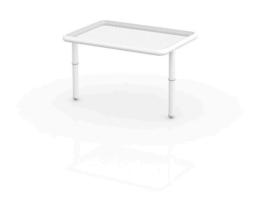

#### Description

Powder coated stainless steel structure table. The tabletop is made of deployé sheet metal.

Weight: 3.73 Kg