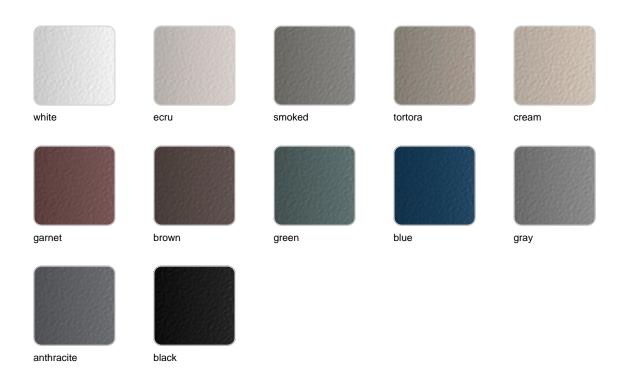

nerously proportioned comfort of the modular sofa or lounging in one of the chairs, Kes invites you to transcend the boundaries between indoor comfort and outdoor elegance.



### **VOUDOM**

### Info

#### Description

Powder coated stainless steel structure table. The tabletop is made of deployé sheet metal.

Weight: 3.73 Kg



## **VOUDOM**

### **Combinations**



 $3 \times 64002 \text{M\'odulo} \ 150 \text{x} 90 \text{ cm} \text{ izquierdo} - \text{Sectional left} \ 59" \times 35 \%"$ 

1 x 64011 Mesa Redonda sin patas - Embedded round tablet

1 x 64005 Respaldo alto - High backrest 4 x 64006 Respaldo bajo - Low backrest

5 x 64014 Pack 2 Cojines - Set 2 Pillows

1 x 64007 Mesa redonda Ø40 - Round table Ø15¾"

# **VOUDOM**

### **Finishes**

#### finishes

#### ALUMINIUM Ref. 64011



Lacquered aluminium profile.