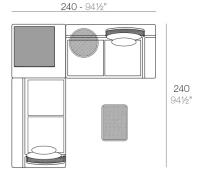

- **1 x 64003** Módulo derecho 150x90 cm Sectional right 59" x  $35\frac{1}{2}$ "
- 1 x 64002 Módulo izquierdo 150x90 cm Sectional left 59" x 351/2"
- 1 x 64004 Maceta Pot
- 1 x 64005 Respaldo alto High backrest
- 1 x 64006 Respaldo bajo Low backrest
- 2 x 64014 Pack 2 Cojines Set 2 Pillows
- 1 x 64010 Mesa Redonda sin patas Embedded round table
- 1 x 64009 Mesa rectangular 55x35 cm Rectangular table 21% "x13%"