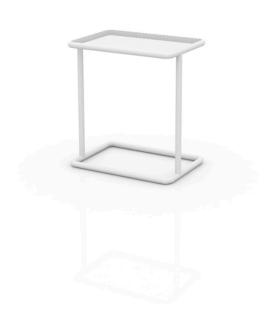

## Kes table 50x35x55

by Gabriele + Oscar Buratti

Created exclusively for <u>Vondom</u> by the dynamic design duo <u>Gabriele + Oscar Buratti</u>, the Kes collection is the essence of outdoor elegance, comprising a versatile range of patio furniture. At its heart is a modular sofa, alongside two distinctive chair variations, each meticulously crafted to exude sophistication and style. Embracing the concept of modularity, Kes offers singular flexibility, allowing users to create their outdoor spaces with unique precision. Whether relaxing in the generously proportioned comfort of the modular sofa or lounging in one of the chairs, Kes invites you to transcend the boundaries between indoor comfort and outdoor elegance.

### Description

Powder coated stainless steel structure table. The tabletop is made of deployé sheet metal.

Weight: 6.6 Kg

KES Mesa Rectangular 55x35 KES Rectangular Table 21¾"x13¾"