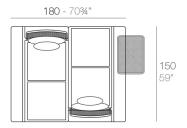

### **Combinations**

- $2 \times 64002$ Módulo 150x90 cm izquierdo Sectional left 59" x 35½"
- 2 x 64005 Respaldo alto High backrest
- 2 x 64014 Pack 2 Cojines Set 2 Pillows
- $1 \times 64009 \, \text{Mesa}$  rectangular Rectangular table