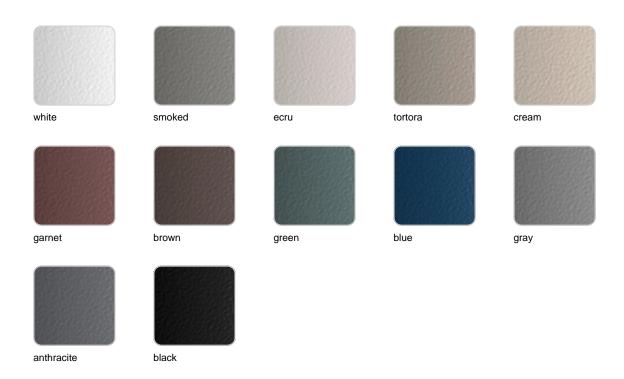

## **Finishes**

#### finishes

#### ALUMINIUM Ref. 64009

Lacquered aluminium profile.