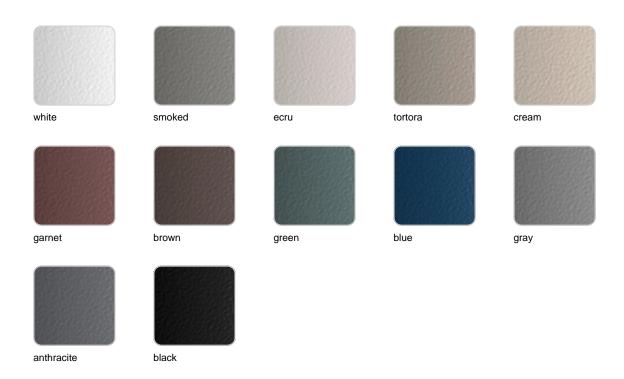

### **Finishes**

#### finishes

#### ALUMINIUM Ref. 64008

Lacquered aluminium profile.