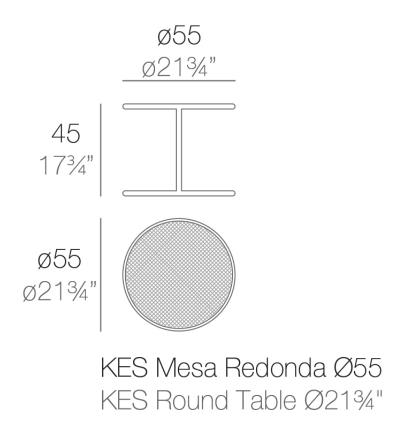

### Kes table ø55×45

by Gabriele + Oscar Buratti

Created exclusively for <u>Vondom</u> by the dynamic design duo <u>Gabriele + Oscar Buratti</u>, the Kes collection is the essence of outdoor elegance, comprising a versatile range of patio furniture. At its heart is a modular sofa, alongside two distinctive chair variations, each meticulously crafted to exude sophistication and style. Embracing the concept of modularity, Kes offers singular flexibility, allowing users to create their outdoor spaces with unique precision. Whether relaxing in the generously proportioned comfort of the modular sofa or lounging in one of the chairs, Kes invites you to transcend the boundaries between indoor comfort and outdoor elegance.

#### Description

Powder coated stainless steel structure table. The tabletop is made of deployé sheet metal.

Weight: 4.33 Kg