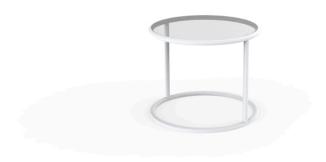

### Kes table ø55×45

by Gabriele + Oscar Buratti

Created exclusively for <u>Vondom</u> by the dynamic design duo <u>Gabriele + Oscar Buratti</u>, the Kes collection is the essence of outdoor elegance, comprising a versatile range of patio furniture. At its heart is a modular sofa, alongside two distinctive chair variations, each meticulously crafted to exude sophistication and style. Embracing the concept of modularity, Kes offers singular flexibility, allowing users to create their outdoor spaces with unique precision. Whether relaxing in the generously proportioned comfort of the modular sofa or lounging in one of the chairs, Kes invites you to transcend the boundaries between indoor comfort and outdoor elegance.

#### Description

Powder coated stainless steel structure table. The tabletop is made of deployé sheet metal.

Weight: 4.33 Kg