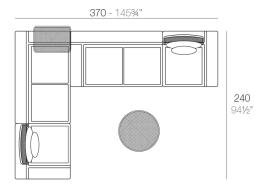

### **Combinations**

- 2 x 64001 Módulo 90x90 cm Sectional 351/2"x351/2"
- 1 x 64002 Módulo izquierdo 150x90 cm Sectional left 59" x 351/2"
- 1 x 64003 Módulo derecho 150x90 cm Sectional right 59" x 351/2"
- 2 x 64006 Respaldo bajo Low backrest
- 2 x 64014 Pack 2 Cojines Set 2 Pillows
- 1 x 64010 Mesa Rectangular sin patas Embedded rectangular table
- 1 x 64008 Mesa Redonda Ø55 Round table Ø21¾"