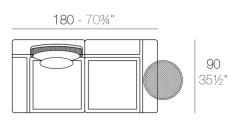

### Modules

2 x 64001 Módulo 90x90 cm - Sectional 351/2"x351/2"

- 1 x 64006 Respaldo bajo Low backrest
- 1 x 64015 Pack 2 Cojines Set 2 Pillows
- 1 x 64007Mesa redonda Ø40 Round table Ø1534"