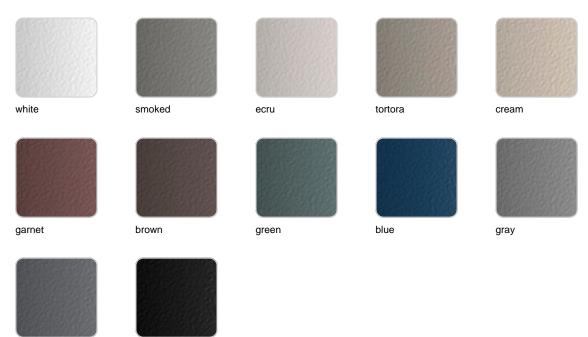

g in one of the chairs, Kes invites you to transcend the boundaries between indoor comfort and outdoor elegance.

×

#### Info

#### Description

Powder coated stainless steel structure table. The tabletop is made of deployé sheet metal.

### Modules







### Combinations



- 3 x 64002 Módulo 150x90 cm izquierdo Sectional left 59" x 351/2"
- 1 x 64011 Mesa Redonda sin patas Embedded round tablet
- 1 x 64005 Respaldo alto High backrest
- 4 x 64006 Respaldo bajo Low backrest
- 5 x 64014 Pack 2 Cojines Set 2 Pillows
- 1 x 64007 Mesa redonda Ø40 Round table Ø1534"



2 x 64001 Módulo 90x90 cm - Sectional 351/2"x351/2"

- 1 x 64006 Respaldo bajo Low backrest
- 1 x 64015 Pack 2 Cojines Set 2 Pillows
- 1 x 64007Mesa redonda Ø40 Round table Ø1534"

#### Finishes

#### finishes

#### ALUMINIUM



anthracite

black

Lacquered aluminium profile.



#### Ambients