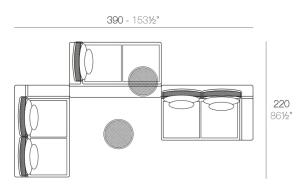

### Modules

### Combinations

- 3 x 64002 Módulo 150x90 cm izquierdo Sectional left 59" x 351/2"
- 1 x 64011 Mesa Redonda sin patas Embedded round tablet
- 1 x 64005 Respaldo alto High backrest
- 4 x 64006 Respaldo bajo Low backrest
- 5 x 64014 Pack 2 Cojines Set 2 Pillows
- 1 x 64007 Mesa redonda Ø40 Round table Ø1534"