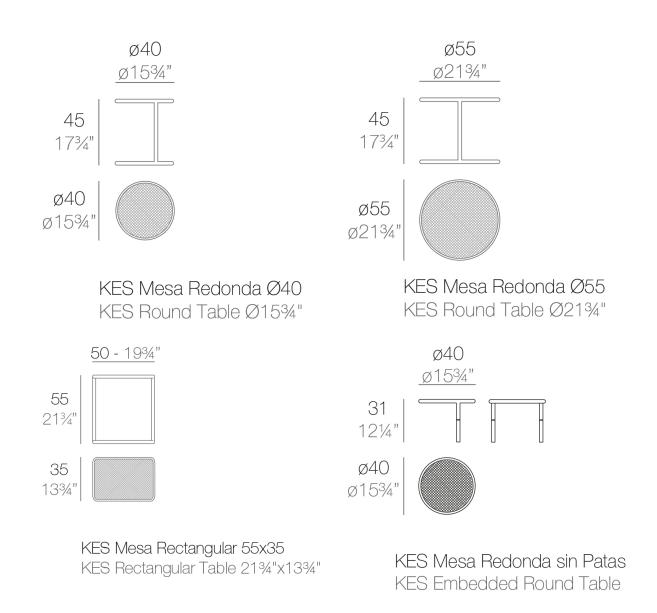

#### Description

Powder coated stainless steel structure table. The tabletop is made of deployé sheet metal.

### Modules