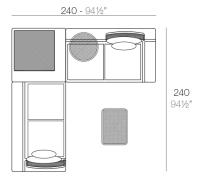

- 2 x 64001 Módulo 90x90 cm Sectional 351/2"x351/2"
- 1 x 64006 Respaldo bajo Low backrest
- 1 x 64015Pack 2 Cojines Set 2 Pillows
- **1 x 64007**Mesa redonda Ø40 Round table Ø1534"

- 1 x 64003 Módulo derecho 150x90 cm Sectional right 59" x 35½" 1 x 64002 Módulo izquierdo 150x90 cm Sectional left 59" x 35½" 1 x 64004 Maceta Pot
- 1 x 64005 Respaldo alto High backrest
- 1 x 64006 Respaldo bajo Low backrest
- 2 x 64014 Pack 2 Cojines Set 2 Pillows
- 1 x 64010 Mesa Redonda sin patas Embedded round table

   1 x 64009 Mesa rectangular 55x35 cm Rectangular table 21%"x13%"