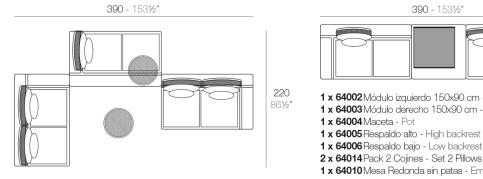

### **Combinations**

3 x 64002 Módulo 150x90 cm izquierdo - Sectional left 59" x 351/2"

1 x 64011 Mesa Redonda sin patas - Embedded round tablet

1 x 64005 Respaldo alto - High backrest

4 x 64006 Respaldo bajo - Low backrest

5 x 64014 Pack 2 Cojines - Set 2 Pillows

1 x 64007 Mesa redonda Ø40 - Round table Ø1534"

- 1 x 64002 Módulo izquierdo 150x90 cm Sectional left 59" x 351/2"
- 1 x 64003 Módulo derecho 150x90 cm Sectional right 59" x 351/2"
- 1 x 64005 Respaldo alto High backrest
- 1 x 64006 Respaldo bajo Low backrest
- 1 x 64010 Mesa Redonda sin patas Embedded round table

2 x 64001 Módulo 90x90 cm - Sectional 351/2"x351/2"

- 1 x 64002 Módulo izquierdo 150x90 cm Sectional left 59" x 351/2"
- 1 x 64003 Módulo derecho 150x90 cm Sectional right 59" x 351/2"
- 2 x 64006 Respaldo bajo Low backrest
- 2 x 64014 Pack 2 Cojines Set 2 Pillows
- 1 x 64010 Mesa Rectangular sin patas Embedded rectangular table
- 1 x 64008 Mesa Redonda Ø55 Round table Ø21¾"

- 2 x 64001 Módulo 90x90 cm Sectional 351/2"x351/2"
- 1 x 64006 Respaldo bajo Low backrest
- 1 x 64015Pack 2 Cojines Set 2 Pillows
- **1 x 64007**Mesa redonda Ø40 Round table Ø1534"

- 1 x 64003 Módulo derecho 150x90 cm Sectional right 59" x 35½" 1 x 64002 Módulo izquierdo 150x90 cm Sectional left 59" x 35½" 1 x 64004 Maceta Pot
- 1 x 64005 Respaldo alto High backrest
- 1 x 64006 Respaldo bajo Low backrest
- 2 x 64014 Pack 2 Cojines Set 2 Pillows
- 1 x 64010 Mesa Redonda sin patas Embedded round table

   1 x 64009 Mesa rectangular 55x35 cm Rectangular table 21%"x13%"