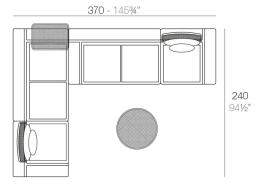

### **Combinations**

3 x 64002 Módulo 150x90 cm izquierdo - Sectional left 59" x 351/2"

1 x 64011 Mesa Redonda sin patas - Embedded round tablet

1 x 64005 Respaldo alto - High backrest

4 x 64006 Respaldo bajo - Low backrest

5 x 64014 Pack 2 Cojines - Set 2 Pillows

1 x 64007 Mesa redonda Ø40 - Round table Ø1534"

- 1 x 64002 Módulo izquierdo 150x90 cm Sectional left 59" x 351/2"
- 1 x 64003 Módulo derecho 150x90 cm Sectional right 59" x 351/2"
- 1 x 64005 Respaldo alto High backrest
- 1 x 64006 Respaldo bajo Low backrest
- 1 x 64010 Mesa Redonda sin patas Embedded round table