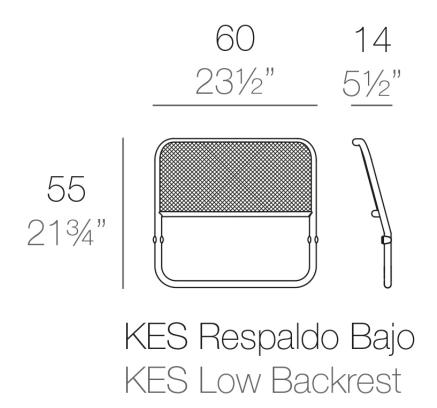

# Kes backrest low 60x7x54

by Gabriele + Oscar Buratti

Created exclusively for <u>Vondom</u> by the dynamic design duo <u>Gabriele + Oscar Buratti</u>, the Kes collection is the essence of outdoor elegance, comprising a versatile range of patio furniture. At its heart is a modular sofa, alongside two distinctive chair variations, each meticulously crafted to exude sophistication and style. Embracing the concept of modularity, Kes offers singular flexibility, allowing users to create their outdoor spaces with unique precision. Whether relaxing in the generously proportioned comfort of the modular sofa or lounging in one of the chairs, Kes invites you to transcend the boundaries between indoor comfort and outdoor elegance.

#### Description

Powder coated stainless steel structure table. The backrest surface is made of deployé sheet metal.

Weight: 2.16 Kg