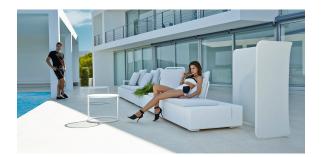

4008 Mesa Redonda Ø55 Round table Ø21¾"



- 2 x 64001 Módulo 90x90 cm Sectional 351/2"x351/2"
- 1 x 64006 Respaldo bajo Low backrest
- 1 x 64015Pack 2 Cojines Set 2 Pillows
- **1 x 64007**Mesa redonda Ø40 Round table Ø1534"





- 1 x 64003 Módulo derecho 150x90 cm Sectional right 59" x 35½" 1 x 64002 Módulo izquierdo 150x90 cm Sectional left 59" x 35½" 1 x 64004 Maceta Pot
- 1 x 64005 Respaldo alto High backrest
- 1 x 64006 Respaldo bajo Low backrest
- 2 x 64014 Pack 2 Cojines Set 2 Pillows
- 1 x 64010 Mesa Redonda sin patas Embedded round table

   1 x 64009 Mesa rectangular 55x35 cm Rectangular table 21%"x13%"

### **VOИDOM**

### Finishes

finishes ALUMINIUM Ref. 64006 whie smoked eru fortora crean gamet brown green blue green green

#### Lacquered aluminium profile.



### Ambients