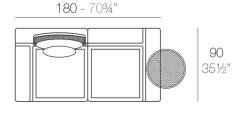

2 x 64001 Módulo 90x90 cm - Sectional 351/2"x351/2"

- 1 x 64002 Módulo izquierdo 150x90 cm Sectional left 59" x 351/2"
- 1 x 64003 Módulo derecho 150x90 cm Sectional right 59" x 351/2"
- 2 x 64006 Respaldo bajo Low backrest
- 2 x 64014 Pack 2 Cojines Set 2 Pillows
- 1 x 64010 Mesa Rectangular sin patas Embedded rectangular table
- 1 x 64008 Mesa Redonda Ø55 Round table Ø21¾"

- 2 x 64001 Módulo 90x90 cm Sectional 351/2"x351/2"
- 1 x 64006 Respaldo bajo Low backrest
- 1 x 64015Pack 2 Cojines Set 2 Pillows
- **1 x 64007**Mesa redonda Ø40 Round table Ø1534"

- 1 x 64003 Módulo derecho 150x90 cm Sectional right 59" x 35½" 1 x 64002 Módulo izquierdo 150x90 cm Sectional left 59" x 35½" 1 x 64004 Maceta Pot
- 1 x 64005 Respaldo alto High backrest
- 1 x 64006 Respaldo bajo Low backrest
- 2 x 64014 Pack 2 Cojines Set 2 Pillows
- 1 x 64010 Mesa Redonda sin patas Embedded round table