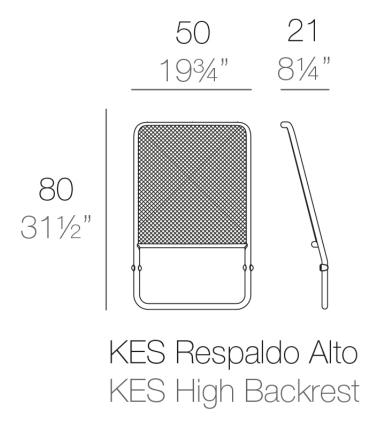

## Kes backrest high 50x21x80

by Gabriele + Oscar Buratti

Created exclusively for <u>Vondom</u> by the dynamic design duo <u>Gabriele + Oscar Buratti</u>, the Kes collection is the essence of outdoor elegance, comprising a versatile range of patio furniture. At its heart is a modular sofa, alongside two distinctive chair variations, each meticulously crafted to exude sophistication and style. Embracing the concept of modularity, Kes offers singular flexibility, allowing users to create their outdoor spaces with unique precision. Whether relaxing in the generously proportioned comfort of the modular sofa or lounging in one of the chairs, Kes invites you to transcend the boundaries between indoor comfort and outdoor elegance.

### Description

Powder coated stainless steel structure table. The backrest surface is made of deployé sheet metal.

Weight: 2.56 Kg