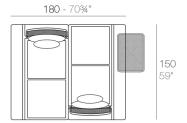

- **1 x 64002** Módulo izquierdo 150x90 cm Sectional left 59" x 351/2"
- **1 x 64003** Módulo derecho 150x90 cm Sectional right 59" x 35½"
- **1 x 64004** Maceta Pot
- 1 x 64005 Respaldo alto High backrest
- 1 x 64006 Respaldo bajo Low backrest
- 2 x 64014 Pack 2 Cojines Set 2 Pillows
- 1 x 64010 Mesa Redonda sin patas Embedded round table

- **1 x 64003** Módulo derecho 150x90 cm Sectional right 59" x 35½"
- **1 x 64002**Módulo izquierdo 150x90 cm Sectional left 59" x 35½"
- 1 x 64004 Maceta Pot
- 1 x 64005 Respaldo alto High backrest
- 1 x 64006 Respaldo bajo Low backrest
- 2 x 64014 Pack 2 Cojines Set 2 Pillows
- ${f 1}$   ${f x}$   ${f 64010}$  Mesa Redonda sin patas Embedded round table
- 1 x 64009 Mesa rectangular 55x35 cm Rectangular table 21% "x13%"