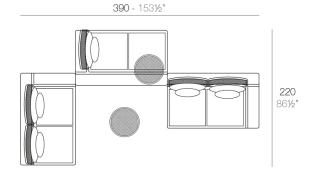

- **3 x 64002** Módulo 150x90 cm izquierdo Sectional left 59" x 351/2"
- 1 x 64011 Mesa Redonda sin patas Embedded round tablet
- 1 x 64005 Respaldo alto High backrest
- 4 x 64006 Respaldo bajo Low backrest
- 5 x 64014 Pack 2 Cojines Set 2 Pillows
- 1 x 64007 Mesa redonda Ø40 Round table Ø15¾"