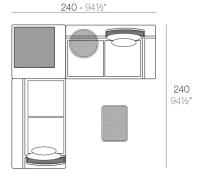

- **1 x 64002** Módulo izquierdo 150x90 cm Sectional left 59" x 351/2"
- **1 x 64003** Módulo derecho 150x90 cm Sectional right 59" x 35½"
- **1 x 64004** Maceta Pot
- 1 x 64005 Respaldo alto High backrest
- 1 x 64006 Respaldo bajo Low backrest
- 2 x 64014 Pack 2 Cojines Set 2 Pillows
- 1 x 64010 Mesa Redonda sin patas Embedded round table

- **1 x 64003** Módulo derecho 150x90 cm Sectional right 59" x 35½"
- **1 x 64002**Módulo izquierdo 150x90 cm Sectional left 59" x 35½"
- 1 x 64004 Maceta Pot
- 1 x 64005 Respaldo alto High backrest
- 1 x 64006 Respaldo bajo Low backrest
- 2 x 64014 Pack 2 Cojines Set 2 Pillows
- ${f 1}$   ${f x}$   ${f 64010}$  Mesa Redonda sin patas Embedded round table
- 1 x 64009 Mesa rectangular 55x35 cm Rectangular table 21% "x13%"