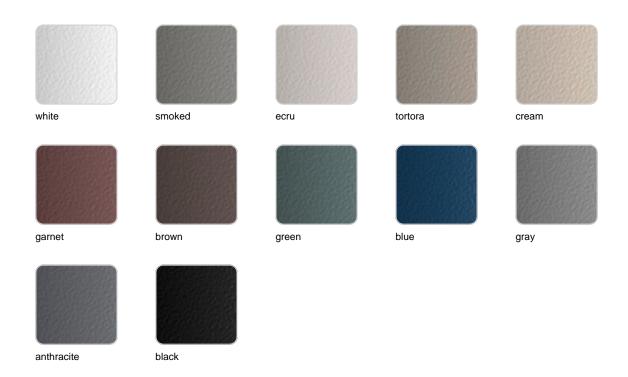

o 150x90 cm Sectional left 59" x 351/2"
- **1 x 64003** Módulo derecho 150x90 cm Sectional right 59" x 35½"
- **1 x 64004** Maceta Pot
- 1 x 64005 Respaldo alto High backrest
- 1 x 64006 Respaldo bajo Low backrest
- 2 x 64014 Pack 2 Cojines Set 2 Pillows
- 1 x 64010 Mesa Redonda sin patas Embedded round table



- **1 x 64003** Módulo derecho 150x90 cm Sectional right 59" x 35½"
- **1 x 64002**Módulo izquierdo 150x90 cm Sectional left 59" x 35½"
- 1 x 64004 Maceta Pot
- 1 x 64005 Respaldo alto High backrest
- 1 x 64006 Respaldo bajo Low backrest
- 2 x 64014 Pack 2 Cojines Set 2 Pillows
- ${f 1}$   ${f x}$   ${f 64010}$  Mesa Redonda sin patas Embedded round table
- 1 x 64009 Mesa rectangular 55x35 cm Rectangular table 21% "x13%"

### **Finishes**

#### finishes

#### ALUMINIUM Ref. 64005



Lacquered aluminium profile.

## **Ambients**