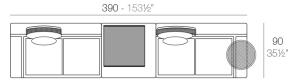

#### **Combinations**

- 2 x 64002 Módulo 150x90 cm izquierdo Sectional left 59" x 351/2"
- 2 x 64005 Respaldo alto High backrest
- 2 x 64014 Pack 2 Cojines Set 2 Pillows
- 1 x 64009 Mesa rectangular Rectangular table