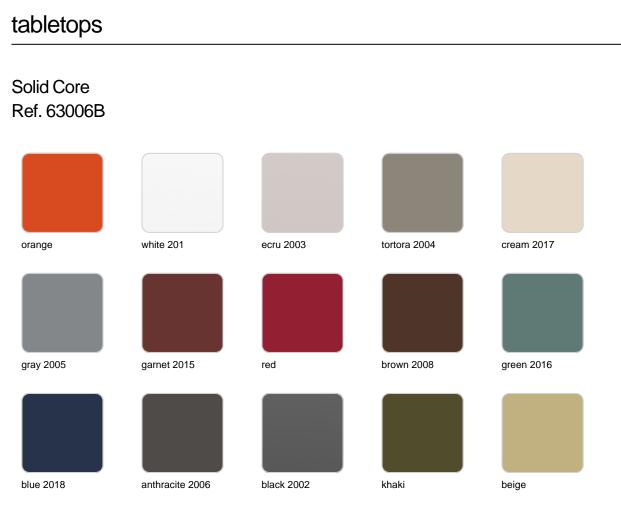

### tabletops

Solid Core Ref. VVAR02052

| tortora stone | black stone        | gray stone | white stone | smoked     |
|---------------|--------------------|------------|-------------|------------|
| ecru stone    | white (white edge) | ecru       | tortora     | cream      |
| garnet        | brown              | green      | blue        | anthracite |

#### HPL Ref. VVAR02052