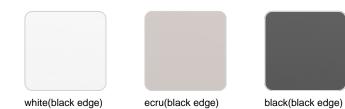

ish.

RGBW LED DMX BATTERY Ref. 63006DY



Unit with internal lighting with RGBW LED technology and remote control unit for



switching colors. Also controlLED by DMX-1024 (wireless), enabling communication between one or more products simultaneously via the DMX transmitter (not included). There are two options to choose from: Professional XLR DMX and Home WIFI DMX. (Remote control included).



HPL solid core

### tabletops

Solid Core Ref. VVAR02052

| tortora stone | black stone        | gray stone | white stone | smoked     |
|---------------|--------------------|------------|-------------|------------|
| ecru stone    | white (white edge) | ecru       | tortora     | cream      |
| garnet        | brown              | green      | blue        | anthracite |

#### HPL Ref. VVAR02052



### HPL black edge



## Ambients