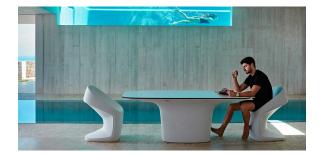

## Ufo table 200x100x72 by Ora Ïto

The UFO design furniture collection, designed by <u>Ora Ïto</u> for <u>Vondom</u>, is the outcome of "genetic mutation experiments" between the iconic languages of pagodas and UFOs. One of its distinctive features is the contrast created by the **negative and positive shapes**.