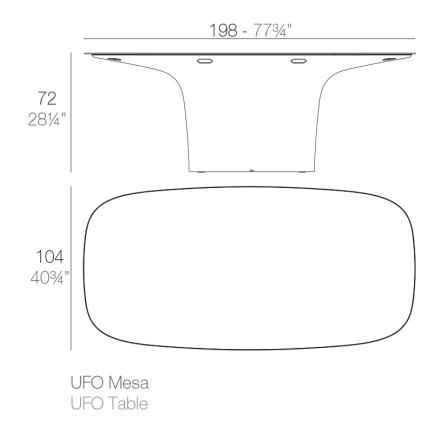

Products / Dining Tables / Ufo Table 200x100x72

### Description

Made of polyethylene resin by rotational moulding. 100% Recyclable. Item suitable for indoor and outdoor use. Available in different finishes.

Weight: 84.82 Kg