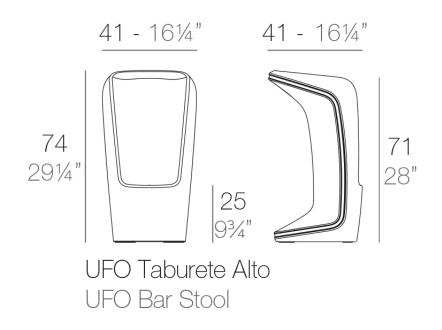

Products / Stools & Ottomans / Ufo Bar Stool

### Description

Made of polyethylene resin by rotational moulding. 100% Recyclable. Item suitable for indoor and outdoor use. Available in different finishes.

Weight: 6 Kg