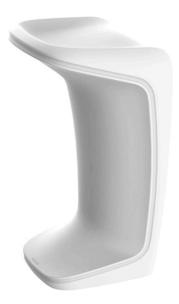

## Ufo bar stool by Ora Ïto

The UFO design furniture collection, designed by <u>Ora Ïto</u> for <u>Vondom</u>, is the outcome of "genetic mutation experiments" between the iconic languages of pagodas and UFOs. One of its distinctive features is the contrast created by the **negative and positive shapes**.