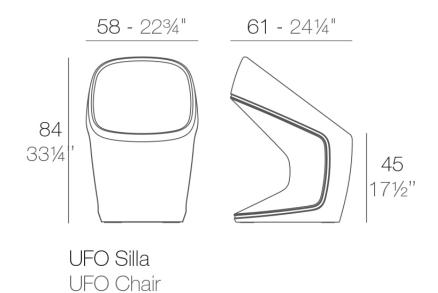

### Description

Made of polyethylene resin by rotational moulding. 100% Recyclable. Item suitable for indoor and outdoor use. Available in different finishes.

Weight: 10 Kg