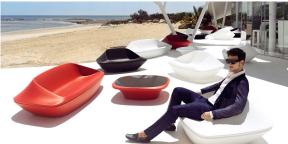

## Ufo coffee table 100x100x28 by Ora Ïto

The UFO design furniture collection, designed by <u>Ora Ïto</u> for <u>Vondom</u>, is the outcome of "genetic mutation experiments" between the iconic languages of pagodas and UFOs. One of its distinctive features is the contrast created by the **negative and positive shapes**.