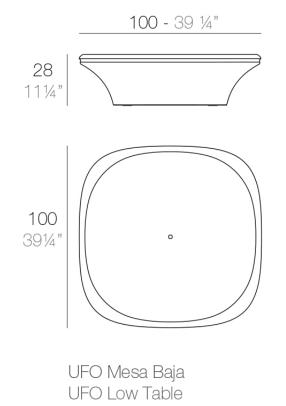

#### Description

Made of polyethylene resin by rotational moulding. 100% Recyclable. Item suitable for indoor and outdoor use. Available in different finishes.

Weight: 21 Kg