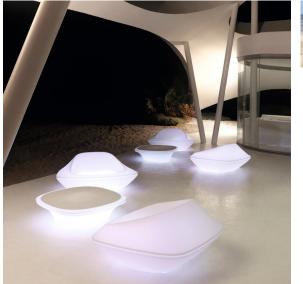

## Ambients

## Ufo coffee table 100x100x28 by Ora Ïto

The UFO design furniture collection, designed by <u>Ora Ïto</u> for <u>Vondom</u>, is the outcome of "genetic mutation experiments" between the iconic languages of pagodas and UFOs. One of its distinctive features is the contrast created by the **negative and positive shapes**.