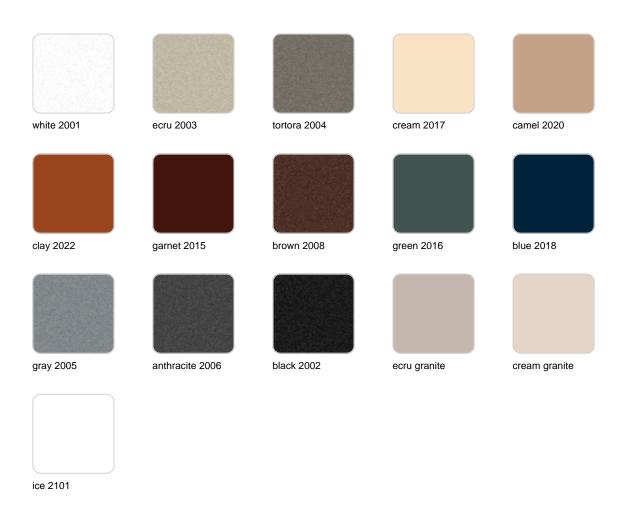

### **Finishes**

#### finishes

#### BASIC Ref. 63002

Matt Polyethylene

LACQUERED Ref. 63002F

Lacquered Polyethylene