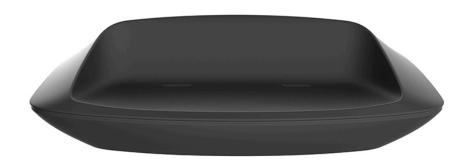

## Ufo sofa by Ora Ïto

The UFO design furniture collection, designed by <u>Ora Ïto</u> for <u>Vondom</u>, is the outcome of "genetic mutation experiments" between the iconic languages of pagodas and UFOs. One of its distinctive features is the contrast created by the **negative and positive shapes**.

### Description

Made of polyethylene resin by rotational moulding. 100% Recyclable. Item suitable for indoor and outdoor use. Available in different finishes.

Weight: 35 Kg