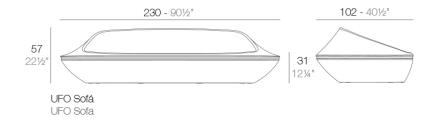

### Description

Made of polyethylene resin by rotational moulding. 100% Recyclable. Item suitable for indoor and outdoor use. Available in different finishes.

Weight: 35 Kg