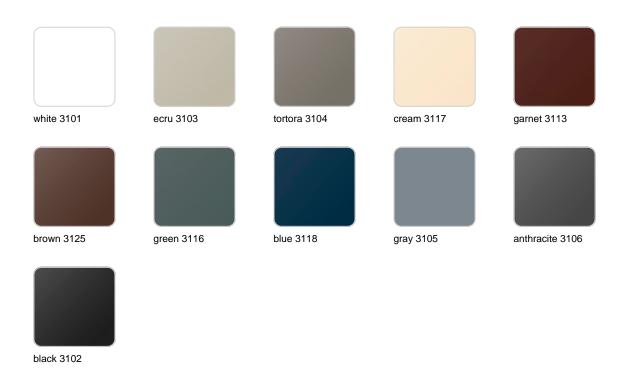

### **Finishes**

#### finishes

#### BASIC Ref. 63002

Matt Polyethylene

LACQUERED Ref. 63002F

Lacquered Polyethylene