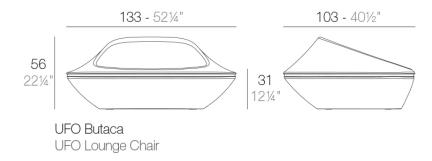

# Ufo lounge chair

by Ora Ïto

The UFO design furniture collection, designed by <u>Ora Ïto</u> for <u>Vondom</u>, is the outcome of "genetic mutation experiments" between the iconic languages of pagodas and UFOs. One of its distinctive features is the contrast created by the **negative and positive shapes**.