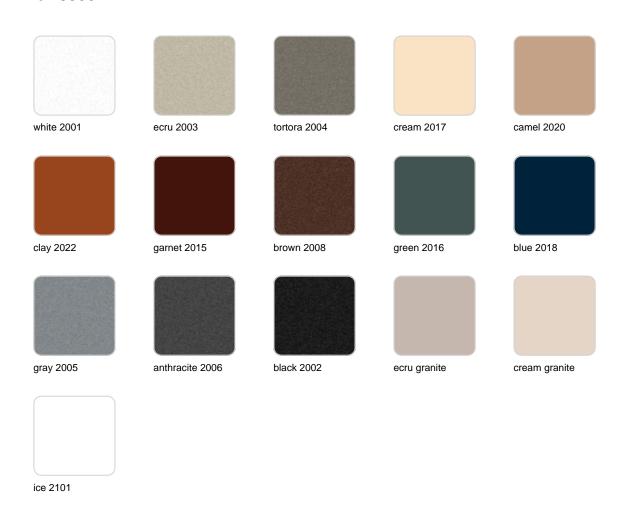

### **Finishes**

#### finishes

#### BASIC Ref. 63001

Matt Polyethylene

LACQUERED Ref. 63001F

Lacquered Polyethylene