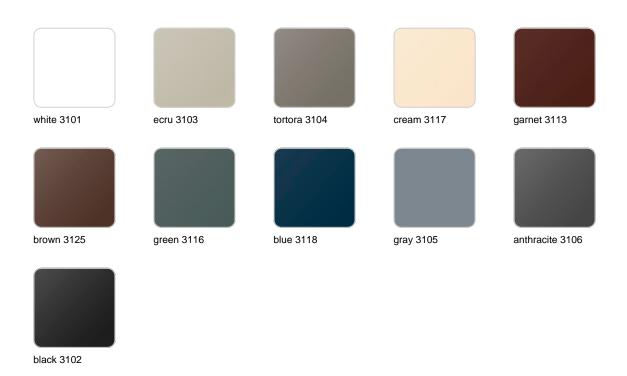

### **Finishes**

#### finishes

#### BASIC Ref. 63001

Matt Polyethylene

LACQUERED Ref. 63001F

Lacquered Polyethylene