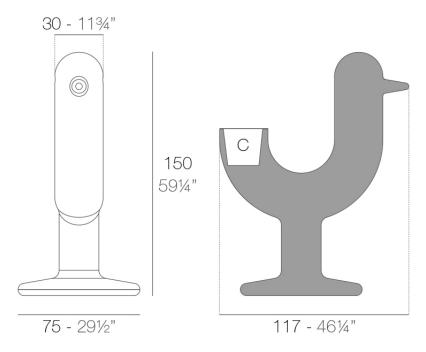

Products // Peacock Planter

# Peacock planter

by Eero Aarnio

**The master <u>Eero Aarnio</u>** creates the Peacock Collection, his first piece for <u>Vondom</u>. A planter with a **unique and amusing symbolic design**.



### Info

### Description

Pot made of polyethylene resin by rotational moulding. 100% Recyclable. Item suitable for indoor and outdoor use. Available in different finishes.

Weight: 17 Kg



PEACOCK Macetero
PEACOCK Planter

C = 9 L $C = 2\frac{1}{2} gal$ 

### **Finishes**

#### finishes

#### SELF-WATERING Ref. 61001R



Self-watering system included in all planters except those with basic finish

LACQUERED Ref. 61001F



Lacquered Polyethylene

## lighting

WHITE LED Ref. 61001W



ice 2101

White internally lit unit with LED technology. Available only in matte ice white finish.

RGBW LED Ref. 61001L





Unit with internal lighting with RGBW LED technology and remote control unit for switching colors. Available only in matte ice white finish. Remote control included.

**RGBW LED DMX** Ref. 61001D



Unit with internal lighting with RGBW LED technology and remote control unit for switching colors. Also controlLED by DMX-1024 (wireless), enabling communication between one