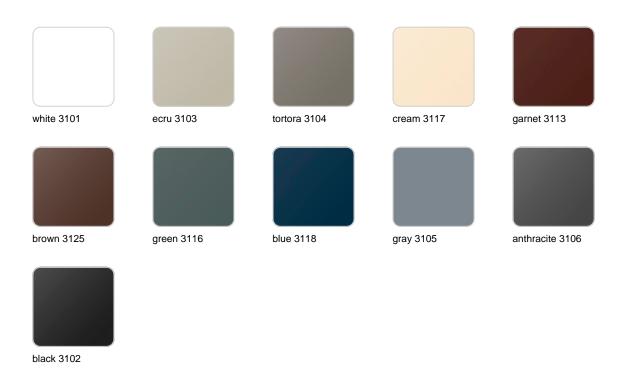

### **Finishes**

#### finishes

#### SELF-WATERING Ref. 61001R

Self-watering system included in all planters except those with basic finish

LACQUERED Ref. 61001F

Lacquered Polyethylene