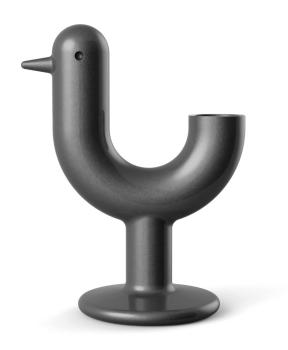

# Peacock planter

by Eero Aarnio

**The master <u>Eero Aarnio</u>** creates the Peacock Collection, his first piece for <u>Vondom</u>. A planter with a **unique and amusing symbolic design**.

### Description

Pot made of polyethylene resin by rotational moulding. 100% Recyclable. Item suitable for indoor and outdoor use. Available in different finishes.

Weight: 17 Kg

PEACOCK Macetero
PEACOCK Planter