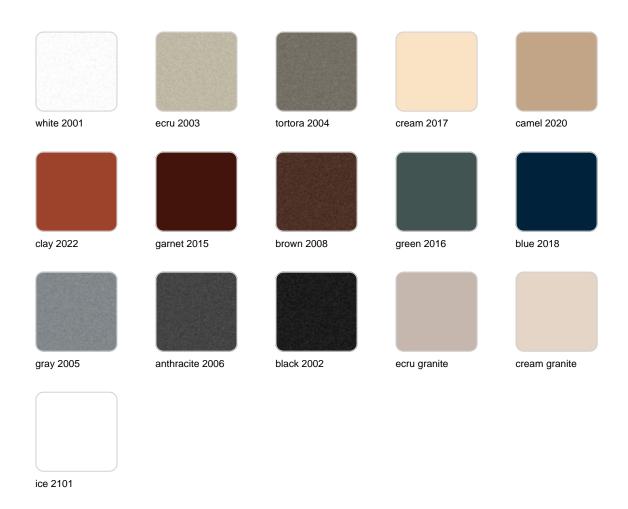

### **Finishes**

#### finishes

#### SELF-WATERING Ref. 61001R

Self-watering system included in all planters except those with basic finish

LACQUERED Ref. 61001F

Lacquered Polyethylene