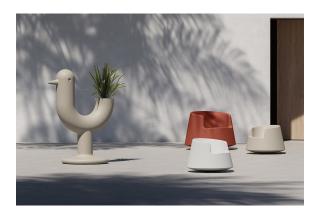

# Peacock planter

by Eero Aarnio

**The master <u>Eero Aarnio</u>** creates the Peacock Collection, his first piece for <u>Vondom</u>. A planter with a **unique and amusing symbolic design**.

### Description

Pot made of polyethylene resin by rotational moulding. 100% Recyclable. Item suitable for indoor and outdoor use. Available in different finishes.

Weight: 17 Kg

PEACOCK Macetero
PEACOCK Planter

## **Ambients**