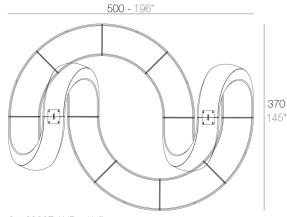

## **Combinations**

8 x 60007 AND - AND 8 x 60006 AND Banco - AND Bench

500 - 196"

4 x 60007 AND - AND 8 x 60006 AND Banco - AND Bench

2 x 60007 AND - AND 8 x 60006 AND Banco - AND Bench