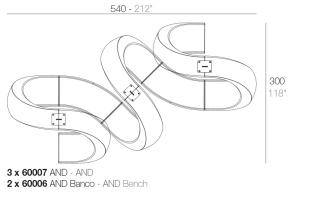

## **Combinations**

8 x 60007 AND - AND 8 x 60006 AND Banco - AND Bench

500 - 196"

4 x 60007 AND - AND 8 x 60006 AND Banco - AND Bench

2 x 60007 AND - AND 8 x 60006 AND Banco - AND Bench