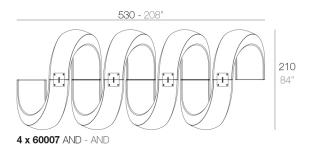

## **Combinations**

8 x 60007 AND - AND 8 x 60006 AND Banco - AND Bench

500 - 196"

4 x 60007 AND - AND 8 x 60006 AND Banco - AND Bench

2 x 60007 AND - AND 8 x 60006 AND Banco - AND Bench