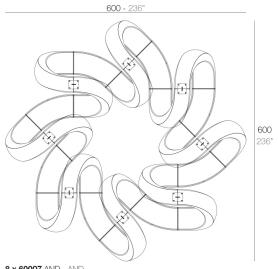

## **Combinations**

8 x 60007 AND - AND 8 x 60006 AND Banco - AND Bench

500 - 196"

4 x 60007 AND - AND 8 x 60006 AND Banco - AND Bench

2 x 60007 AND - AND 8 x 60006 AND Banco - AND Bench