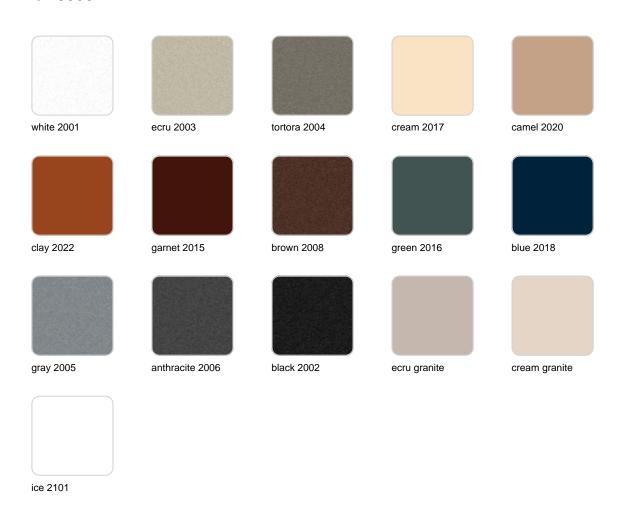

### finishes

#### BASIC Ref. 60007

Matt Polyethylene

LACQUERED Ref. 60007F

Lacquered Polyethylene