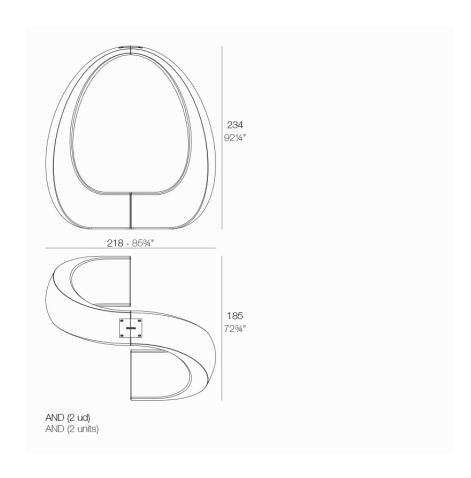

Products / Benches / And 218x185x234

### Description

Made of polyethylene resin by rotational moulding.100% Recyclable. Item suitable for indoor and outdoor use. Available in different finishes.

Weight: 87.22 Kg