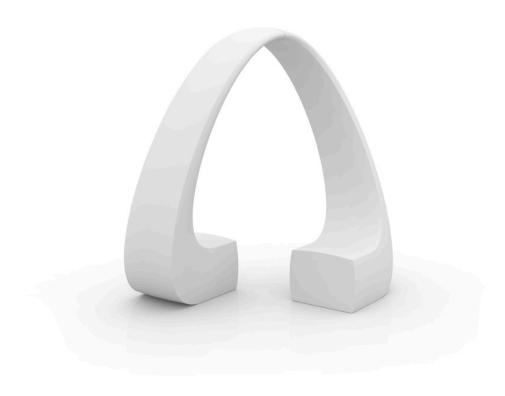

## And 218x185x234

by Fabio Novembre

The And Collection outdoor design bench, by <u>Fabio Novembre</u> for <u>Vondom</u>, is a spatial masterpiece that slices through the air, evoking emotional turbulence for anyone who experiences it.

### Description

Made of polyethylene resin by rotational moulding.100% Recyclable. Item suitable for indoor and outdoor use. Available in different finishes.

Weight: 87.22 Kg