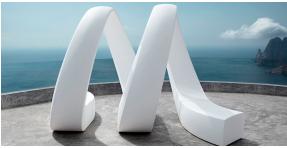

## And 218x185x234

by Fabio Novembre

The And Collection outdoor design bench, by <u>Fabio Novembre</u> for <u>Vondom</u>, is a spatial masterpiece that slices through the air, evoking emotional turbulence for anyone who experiences it.