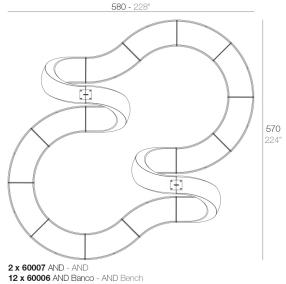

## **Combinations**

8 x 60007 AND - AND 8 x 60006 AND Banco - AND Bench

500 - 196"

4 x 60007 AND - AND 8 x 60006 AND Banco - AND Bench

2 x 60007 AND - AND 8 x 60006 AND Banco - AND Bench