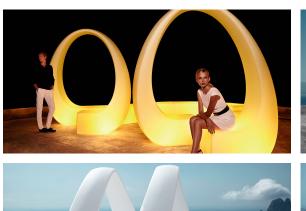

smitter (not included). There are two options to choose from: Professional XLR DMX and Home WIFI DMX. (Remote control included). Optional battery

**RGBW LED BATTERY** Ref. 60007Y



ice 2101

Unit with internal lighting with battery-powered RGBW LED technology. Includes charger and remote control for switching colors and charger. Available only in matte ice white finish.

**RGBW LED DMX BATTERY** 



Ref. 60007DY



ice 2101

Unit with internal lighting with RGBW LED technology and remote control unit for switching colors. Also controlLED by DMX-1024 (wireless), enabling communication between one or more products simultaneously via the DMX transmitter (not included). There are two options to choose from: Professional XLR DMX and Home WIFI DMX. (Remote control included).

## **Ambients**