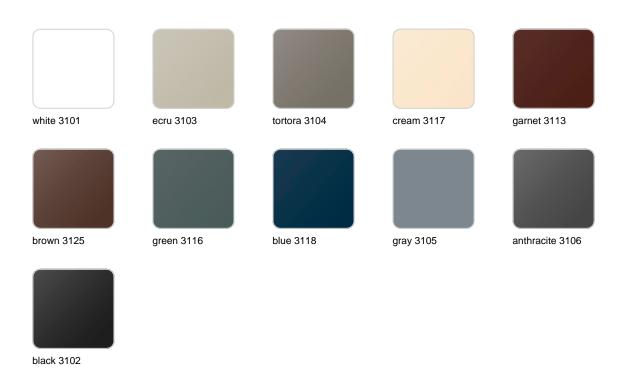

### finishes

#### BASIC Ref. 60007

Matt Polyethylene

LACQUERED Ref. 60007F

Lacquered Polyethylene