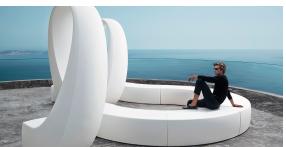

## And 218x185x234

by Fabio Novembre

The And Collection outdoor design bench, by <u>Fabio Novembre</u> for <u>Vondom</u>, is a spatial masterpiece that slices through the air, evoking emotional turbulence for anyone who experiences it.