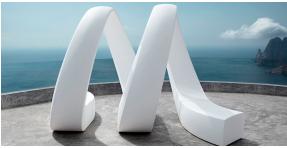

## And bench 133x65x47

by Fabio Novembre

The And Collection outdoor design bench, by <u>Fabio Novembre</u> for <u>Vondom</u>, is a spatial masterpiece that slices through the air, evoking emotional turbulence for anyone who experiences it.

### Description

Made of polyethylene resin by rotational moulding.100% Recyclable. Item suitable for indoor and outdoor use. Available in different finishes.

Weight: 25.2 Kg