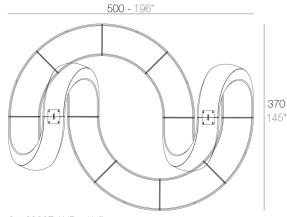

### **Combinations**

8 x 60007 AND - AND 8 x 60006 AND Banco - AND Bench

500 - 196"

4 x 60007 AND - AND 8 x 60006 AND Banco - AND Bench

2 x 60007 AND - AND 8 x 60006 AND Banco - AND Bench