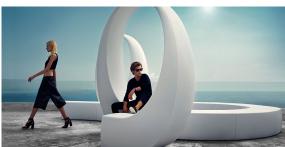

## And bench 133x65x47

by Fabio Novembre

The And Collection outdoor design bench, by <u>Fabio Novembre</u> for <u>Vondom</u>, is a spatial masterpiece that slices through the air, evoking emotional turbulence for anyone who experiences it.

### Description

Made of polyethylene resin by rotational moulding.100% Recyclable. Item suitable for indoor and outdoor use. Available in different finishes.

Weight: 25.2 Kg