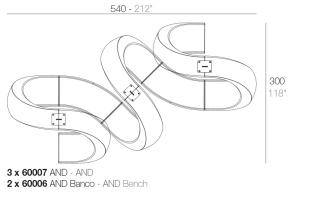

### **Combinations**

8 x 60007 AND - AND 8 x 60006 AND Banco - AND Bench

500 - 196"

4 x 60007 AND - AND 8 x 60006 AND Banco - AND Bench

2 x 60007 AND - AND 8 x 60006 AND Banco - AND Bench