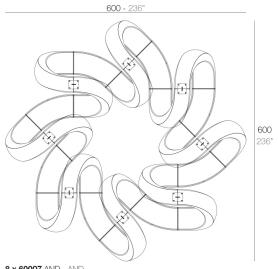

### **Combinations**

8 x 60007 AND - AND 8 x 60006 AND Banco - AND Bench

500 - 196"

4 x 60007 AND - AND 8 x 60006 AND Banco - AND Bench

2 x 60007 AND - AND 8 x 60006 AND Banco - AND Bench