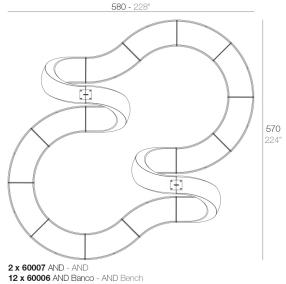

### **Combinations**

8 x 60007 AND - AND 8 x 60006 AND Banco - AND Bench

500 - 196"

4 x 60007 AND - AND 8 x 60006 AND Banco - AND Bench

2 x 60007 AND - AND 8 x 60006 AND Banco - AND Bench