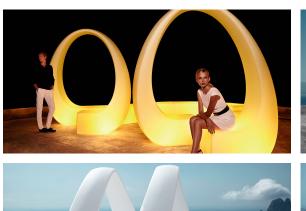

## And bench 133x65x47

by Fabio Novembre

The And Collection outdoor design bench, by <u>Fabio Novembre</u> for <u>Vondom</u>, is a spatial masterpiece that slices through the air, evoking emotional turbulence for anyone who experiences it.

### lighting

WHITE LED Ref. 60006W

ice 2101

White internally lit unit with LED technology. Available only in matte ice white finish.

RGBW LED Ref. 60006L

Unit with internal lighting with RGBW LED technology and remote control unit for switching colors. Available only in matte ice white finish. Remote control included.