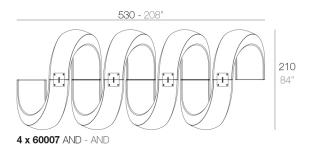

### **Combinations**

8 x 60007 AND - AND 8 x 60006 AND Banco - AND Bench

500 - 196"

4 x 60007 AND - AND 8 x 60006 AND Banco - AND Bench

2 x 60007 AND - AND 8 x 60006 AND Banco - AND Bench