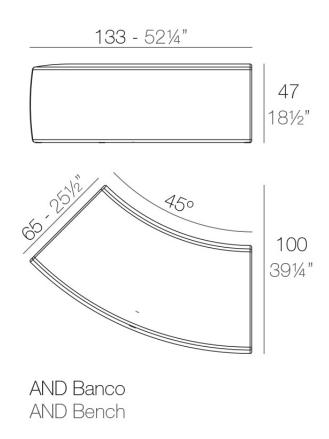

Products / Benches / And Bench 133x65x47

### Description

Made of polyethylene resin by rotational moulding.100% Recyclable. Item suitable for indoor and outdoor use. Available in different finishes.

Weight: 25.2 Kg