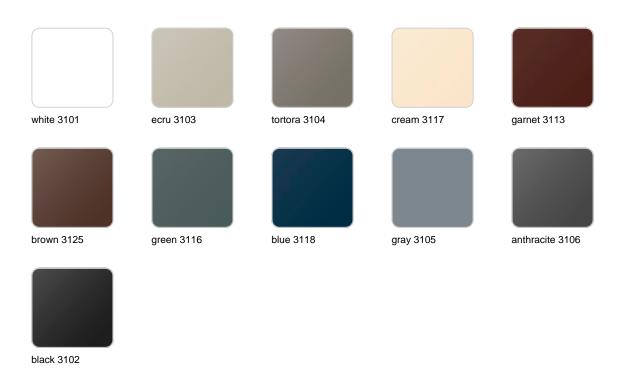

### **Finishes**

### finishes

### BASIC Ref. 60006

Matt Polyethylene

LACQUERED Ref. 60006F

Lacquered Polyethylene