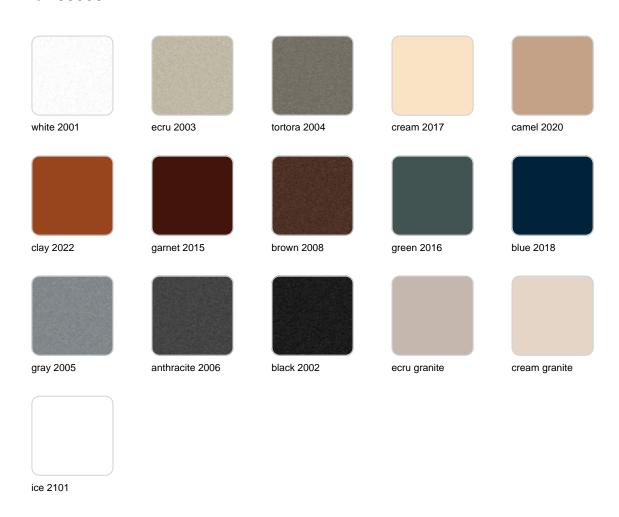

### finishes

### BASIC Ref. 60006

Matt Polyethylene

LACQUERED Ref. 60006F

Lacquered Polyethylene