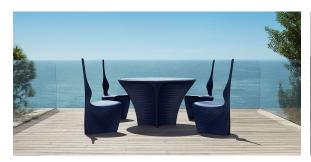

# Biophilia table ø120×72

by Ross Lovegrove

The Biophilia furniture design collection, by <u>Ross Lovegrove</u>, opens up a fresh path in design that initiates a dialogue among time, shape, and space. It merges the pioneering natural design of <u>Antonio Gaudí's Sagrada Familia</u>, <u>VONDOM</u>'s adeptness in advanced rotational moulding technology, and the current line of research on digital transference into modern design.

### Description

Made of polyethylene resin by rotational moulding. 100% Recyclable. Item suitable for indoor and outdoor use. Available in different finishes.

Weight: 59.69 Kg