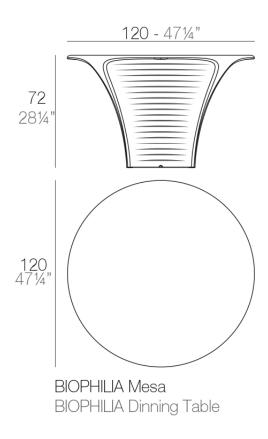

Products / Dining Tables / Biophilia Table ø120x72

# Biophilia table ø120×72

by Ross Lovegrove

The Biophilia furniture design collection, by <u>Ross Lovegrove</u>, opens up a fresh path in design that initiates a dialogue among time, shape, and space. It merges the pioneering natural design of <u>Antonio Gaudí's Sagrada Familia</u>, <u>VONDOM</u>'s adeptness in advanced rotational moulding technology, and the current line of research on digital transference into modern design.