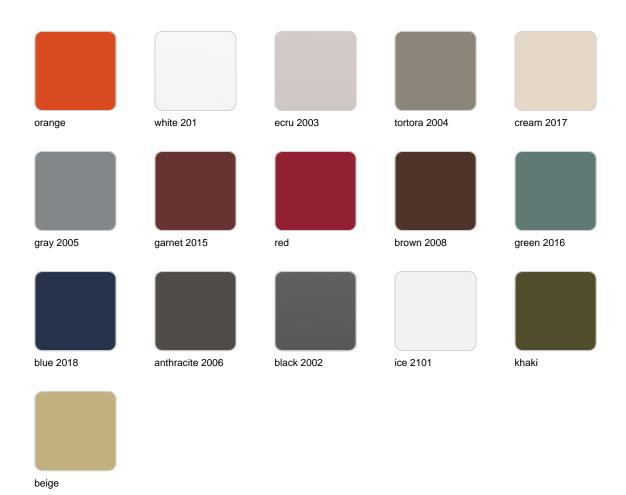

## **Finishes**

### finishes

### BASIC Ref. 59005

Matt Polyethylene

LACQUERED Ref. 59005F

Lacquered Polyethylene

## lighting

WHITE LED Ref. 59005W

ice 2101

White internally lit unit with LED technology. Available only in matte ice white finish.

RGBW LED Ref. 59005L

Unit with internal lighting with RGBW LED technology and remote control unit for switching colors. Available only in matte ice white finish. Remote control included.