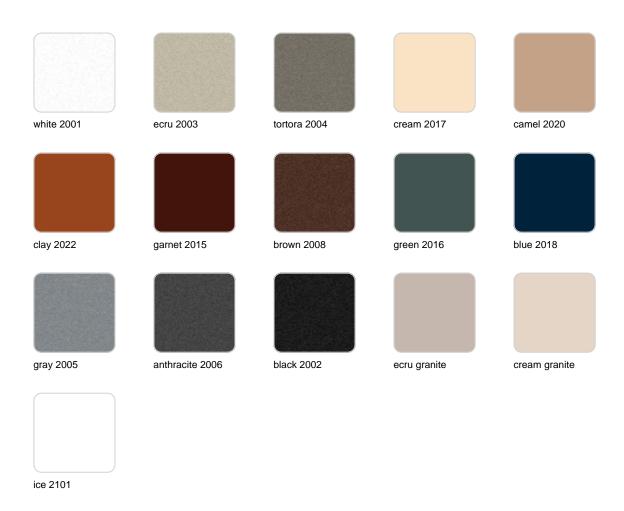

## **Finishes**

### finishes

### BASIC Ref. 59005

Matt Polyethylene

LACQUERED Ref. 59005F

Lacquered Polyethylene