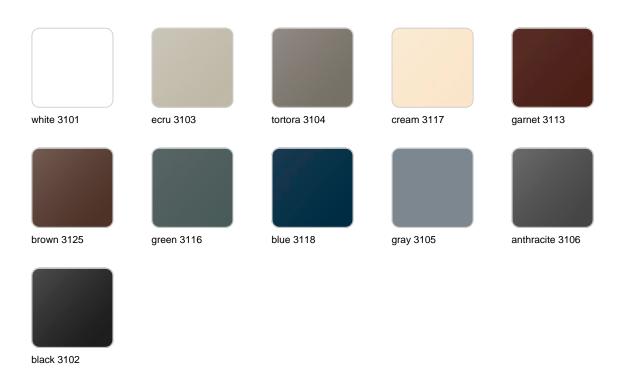

## **Finishes**

### finishes

### BASIC Ref. 59005

Matt Polyethylene

LACQUERED Ref. 59005F

Lacquered Polyethylene