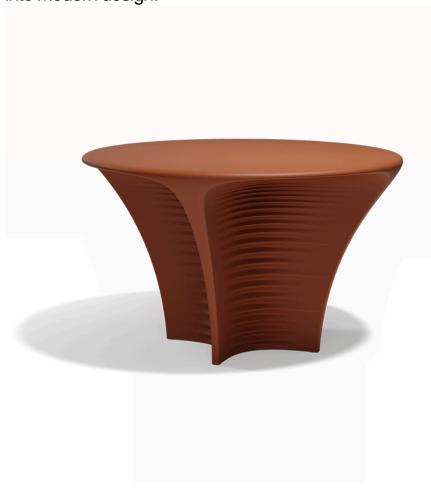

Products / Dining Tables / Biophilia Table ø120x72

# Biophilia table ø120×72

by Ross Lovegrove

The Biophilia furniture design collection, by <u>Ross Lovegrove</u>, opens up a fresh path in design that initiates a dialogue among time, shape, and space. It merges the pioneering natural design of <u>Antonio Gaudí's Sagrada Familia</u>, <u>VONDOM</u>'s adeptness in advanced rotational moulding technology, and the current line of research on digital transference into modern design.

### Description

Made of polyethylene resin by rotational moulding. 100% Recyclable. Item suitable for indoor and outdoor use. Available in different finishes.

Weight: 59.69 Kg