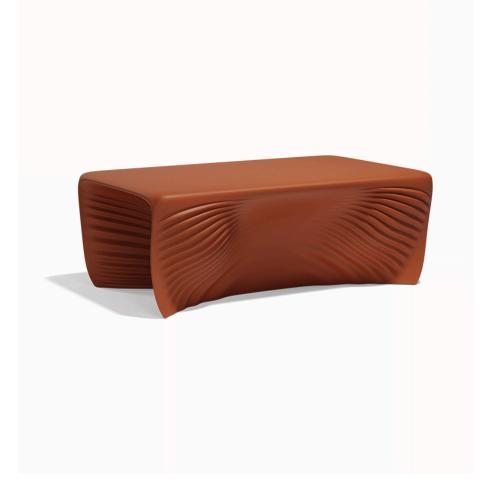

Products / Low Tables / Biophilia Coffee Table 101x67x

# Biophilia coffee table 101x67x by Ross Lovegrove

The Biophilia furniture design collection, by <u>Ross Lovegrove</u>, opens up a fresh path in design that initiates a dialogue among time, shape, and space. It merges the pioneering natural design of <u>Antonio Gaudí's Sagrada Familia</u>, <u>VONDOM</u>'s adeptness in advanced rotational moulding technology, and the current line of research on digital transference into modern design.