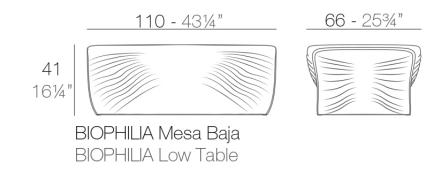

Products / Low Tables / Biophilia Coffee Table 101x67x

## Description

Made of polyethylene resin by rotational moulding. 100% Recyclable. Item suitable for indoor and outdoor use. Available in different finishes.

Weight: 15 Kg