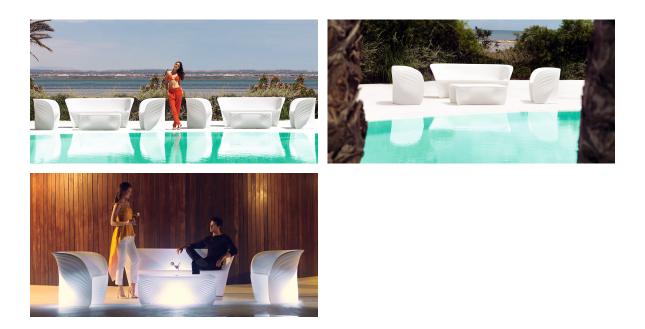

# Biophilia coffee table 101x67x by Ross Lovegrove

The Biophilia furniture design collection, by <u>Ross Lovegrove</u>, opens up a fresh path in design that initiates a dialogue among time, shape, and space. It merges the pioneering natural design of <u>Antonio Gaudí's Sagrada Familia</u>, <u>VONDOM</u>'s adeptness in advanced rotational moulding technology, and the current line of research on digital transference into modern design.

# Ambients