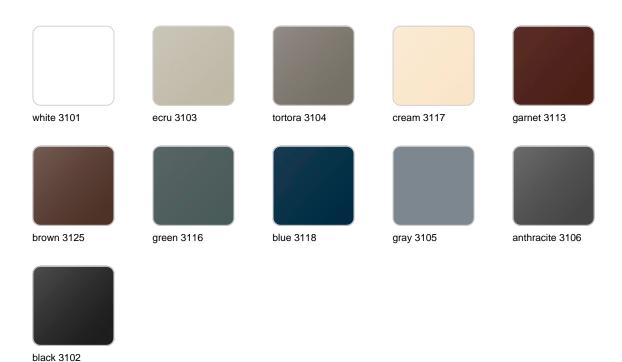

#### BASIC Ref. 59003

Matt Polyethylene

LACQUERED Ref. 59003F

Lacquered Polyethylene

TWO-TONE LACQUERED Ref. 59003FP

black 2002

Two-tone lacquered Polyethylene