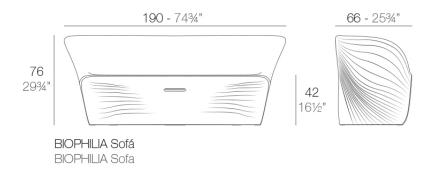

#### Description

Made of polyethylene resin by rotational moulding. 100% Recyclable. Item suitable for indoor and outdoor use. Available in different finishes.

Weight: 30.89 Kg