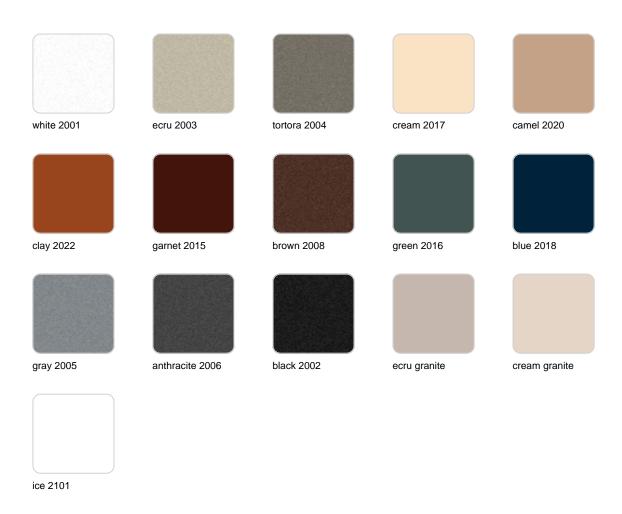

#### BASIC Ref. 59003

Matt Polyethylene

LACQUERED Ref. 59003F

Lacquered Polyethylene

TWO-TONE LACQUERED Ref. 59003FP

black 2002

Two-tone lacquered Polyethylene