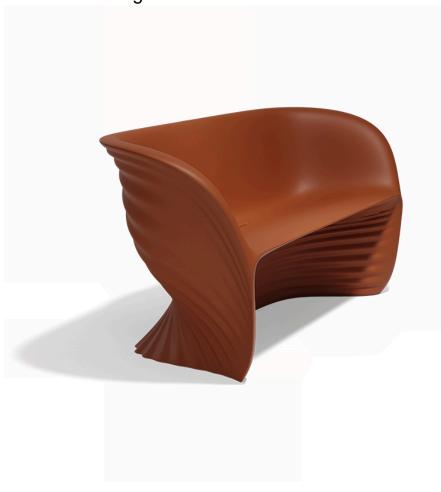

# Biophilia sofa

by Ross Lovegrove

The Biophilia furniture design collection, by <u>Ross Lovegrove</u>, opens up a fresh path in design that initiates a dialogue among time, shape, and space. It merges the pioneering natural design of <u>Antonio Gaudí's Sagrada Familia</u>, <u>VONDOM</u>'s adeptness in advanced rotational moulding technology, and the current line of research on digital transference into modern design.

#### Description

Made of polyethylene resin by rotational moulding. 100% Recyclable. Item suitable for indoor and outdoor use. Available in different finishes.

Weight: 30.89 Kg