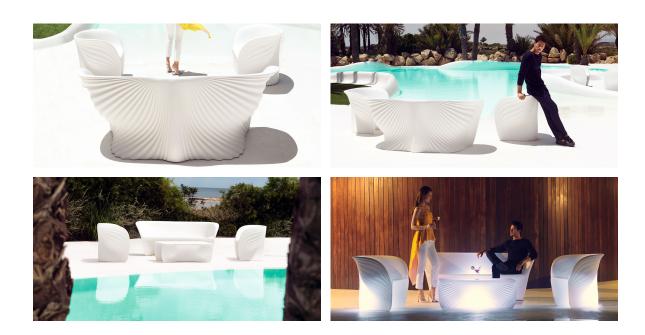

imultaneously via the DMX transmitter (not included). There are two options to choose from: Professional XLR DMX and Home WIFI DMX. (Remote control included). Optional battery



RGBW LED BATTERY Ref. 59003Y



Unit with internal lighting with battery-powered RGBW LED technology. Includes charger and remote control for switching colors and charger. Available only in matte ice white finish.

RGBW LED DMX BATTERY Ref. 59003DY



Unit with internal lighting with RGBW LED technology and remote control unit for switching colors. Also controlLED by DMX-1024 (wireless), enabling communication between one or more products simultaneously via the DMX transmitter (not included). There are two options to choose from: Professional XLR DMX and Home WIFI DMX. (Remote control included).

## **Ambients**