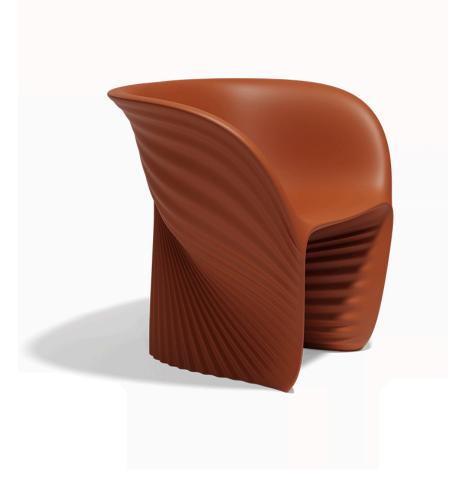

# Biophilia lounge chair by Ross Lovegrove

The Biophilia furniture design collection, by <u>Ross Lovegrove</u>, opens up a fresh path in design that initiates a dialogue among time, shape, and space. It merges the pioneering natural design of <u>Antonio Gaudí's Sagrada Familia</u>, <u>VONDOM</u>'s adeptness in advanced rotational moulding technology, and the current line of research on digital transference into modern design.

## Description

Made of polyethylene resin by rotational moulding. 100% Recyclable. Item suitable for indoor and outdoor use. Available in different finishes.

Weight: 15 Kg