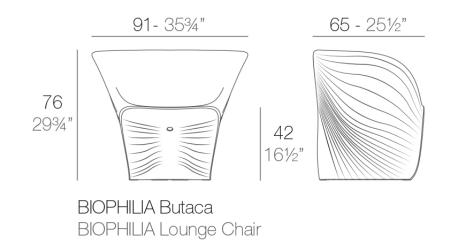

Products / Lounge Chairs / Biophilia Lounge Chair

## Description

Made of polyethylene resin by rotational moulding. 100% Recyclable. Item suitable for indoor and outdoor use. Available in different finishes.

Weight: 15 Kg