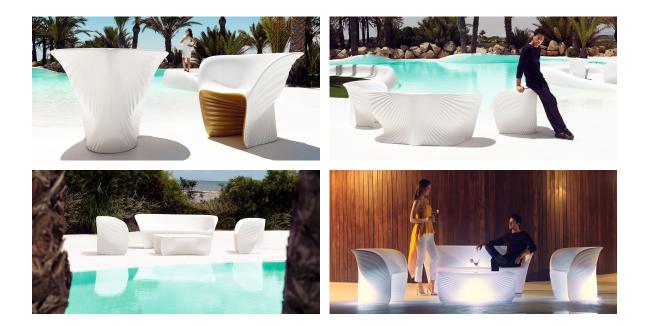

# Biophilia lounge chair by Ross Lovegrove

The Biophilia furniture design collection, by <u>Ross Lovegrove</u>, opens up a fresh path in design that initiates a dialogue among time, shape, and space. It merges the pioneering natural design of <u>Antonio Gaudí's Sagrada Familia</u>, <u>VONDOM</u>'s adeptness in advanced rotational moulding technology, and the current line of research on digital transference into modern design.

# Ambients