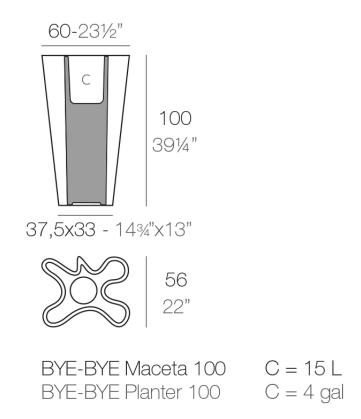

Products / Planters / Bye-bye Planter 60x56x100

#### Description

Made of polyethylene resin by rotational moulding. 100% Recyclable. Item suitable for indoor and outdoor use. Available in different finishes.

Weight: 12 Kg