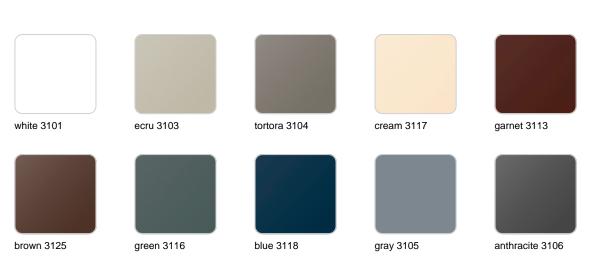

### Finishes

finishes

| BASIC<br>Ref. 58004A |                 |              |              |               |
|----------------------|-----------------|--------------|--------------|---------------|
|                      |                 |              |              |               |
| white 2001           | ecru 2003       | tortora 2004 | cream 2017   | camel 2020    |
| clay 2022            | garnet 2015     | brown 2008   | green 2016   | blue 2018     |
|                      |                 |              |              |               |
| gray 2005            | anthracite 2006 | black 2002   | ecru granite | cream granite |
|                      |                 |              |              |               |

#### SELF-WATERING Ref. 58004R

| white 2001 | ecru 2003       | tortora 2004 | cream 2017   | camel 2020    |
|------------|-----------------|--------------|--------------|---------------|
|            |                 |              |              |               |
| clay 2022  | garnet 2015     | brown 2008   | green 2016   | blue 2018     |
|            |                 |              |              |               |
| gray 2005  | anthracite 2006 | black 2002   | ecru granite | cream granite |
|            |                 |              |              |               |