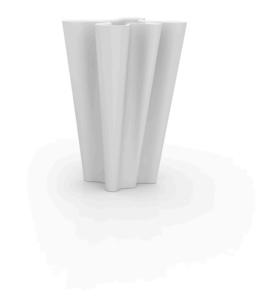

## Bye-bye planter 60x56x100 by Harry-Paul

Bye-bye vase designed by Harry Paul and Camila Vega for Vondom.

#### Description

Made of polyethylene resin by rotational moulding. 100% Recyclable. Item suitable for indoor and outdoor use. Available in different finishes.

Weight: 12 Kg