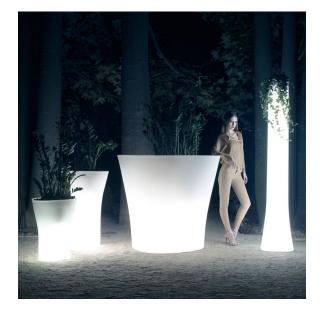

#### lighting

WHITE LED Ref. 57004W

White internally lit unit with LED technology. Available only in matte ice white finish.

RGBW LED Ref. 57004L

Unit with internal lighting with RGBW LED technology and remote control unit for switching colors. Available only in matte ice white finish. Remote control included.

### Ambients