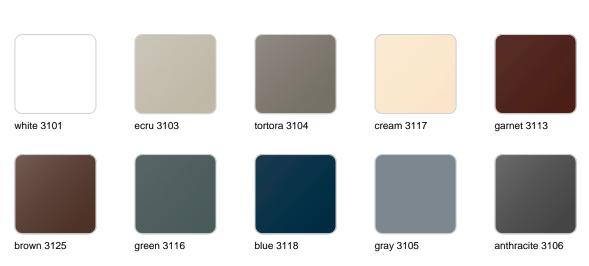

### Finishes

finishes

| BASIC<br>Ref. 57004A |                 |              |              |               |
|----------------------|-----------------|--------------|--------------|---------------|
|                      |                 |              |              |               |
| white 2001           | ecru 2003       | tortora 2004 | cream 2017   | camel 2020    |
| clay 2022            | garnet 2015     | brown 2008   | green 2016   | blue 2018     |
|                      |                 |              |              |               |
| gray 2005            | anthracite 2006 | black 2002   | ecru granite | cream granite |
|                      |                 |              |              |               |

#### SELF-WATERING Ref. 57004R

| white 2001 | ecru 2003       | tortora 2004 | cream 2017   | camel 2020    |
|------------|-----------------|--------------|--------------|---------------|
|            |                 |              |              |               |
| clay 2022  | garnet 2015     | brown 2008   | green 2016   | blue 2018     |
|            |                 |              |              |               |
| gray 2005  | anthracite 2006 | black 2002   | ecru granite | cream granite |
|            |                 |              |              |               |