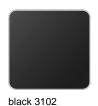

### Finishes

finishes

| BASIC<br>Ref. 57004A |                 |              |              |               |
|----------------------|-----------------|--------------|--------------|---------------|
|                      |                 |              |              |               |
| white 2001           | ecru 2003       | tortora 2004 | cream 2017   | camel 2020    |
| clay 2022            | garnet 2015     | brown 2008   | green 2016   | blue 2018     |
|                      |                 |              |              |               |
| gray 2005            | anthracite 2006 | black 2002   | ecru granite | cream granite |
|                      |                 |              |              |               |

#### SELF-WATERING Ref. 57004R

| white 2001 | ecru 2003       | tortora 2004 | cream 2017   | camel 2020    |
|------------|-----------------|--------------|--------------|---------------|
|            |                 |              |              |               |
| clay 2022  | garnet 2015     | brown 2008   | green 2016   | blue 2018     |
|            |                 |              |              |               |
| gray 2005  | anthracite 2006 | black 2002   | ecru granite | cream granite |
|            |                 |              |              |               |