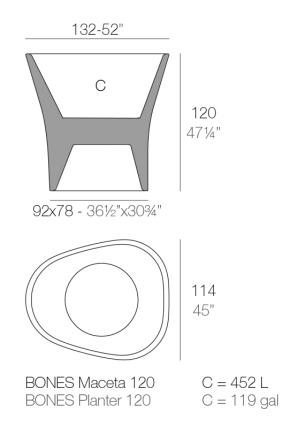

Products / Planters / Bones Planter 132x114x120

## Bones planter 132x114x120

### Description

Pot made of polyethylene resin by rotational moulding. 100% Recyclable. Item suitable for indoor and outdoor use. Available in different finishes.

Weight: 44.01 Kg