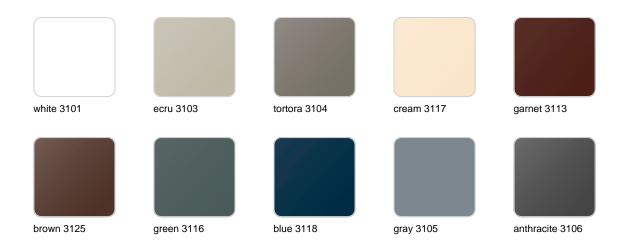

## **Finishes**

### finishes

#### BASIC Ref. 57003A

Matt Polyethylene

SELF-WATERING Ref. 57003R

Self-watering system included in all planters except those with basic finish

#### LACQUERED Ref. 57003F

Lacquered Polyethylene