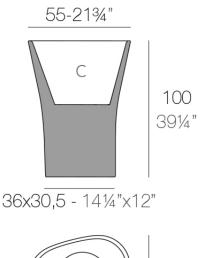

### Description

Pot made of polyethylene resin by rotational moulding. 100% Recyclable. Item suitable for indoor and outdoor use. Available in different finishes.

Weight: 8.51 Kg

BONES Maceta 100 C = 30,5 L BONES Planter 100 C = 8 gal