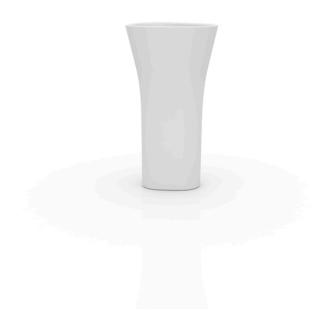

# Bones planter 46x55x100

by Ludovica + Roberto Palomba

Bones the elegant <u>designer planter</u> collection by the italian architects <u>Ludovica+Roberto Palomba for Vondom.</u>

### Description

Pot made of polyethylene resin by rotational moulding. 100% Recyclable. Item suitable for indoor and outdoor use. Available in different finishes.

Weight: 8.51 Kg

BONES Maceta 100 C = 30,5 L BONES Planter 100 C = 8 gal