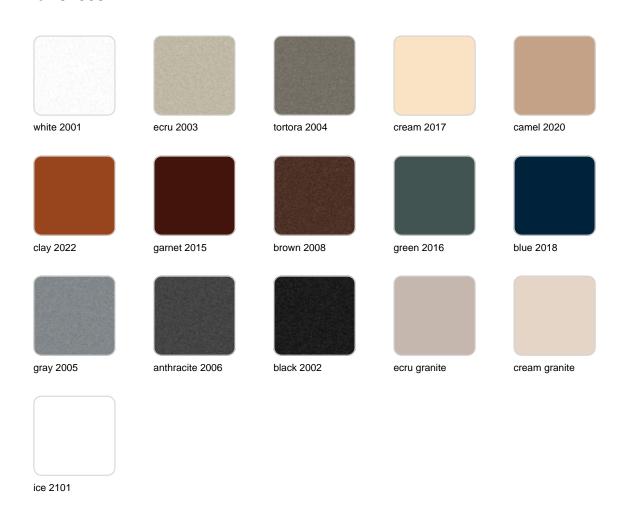

Products / Planters / Bones Planter 46x55x100

# Bones planter 46x55x100

by Ludovica + Roberto Palomba

Bones the elegant <u>designer planter</u> collection by the italian architects <u>Ludovica+Roberto Palomba for Vondom.</u>



## Info

### Description

Pot made of polyethylene resin by rotational moulding. 100% Recyclable. Item suitable for indoor and outdoor use. Available in different finishes.

Weight: 8.51 Kg



BONES Maceta 100 C = 30,5 L BONES Planter 100 C = 8 gal

## **Finishes**

### finishes

#### BASIC Ref. 57003A



Matt Polyethylene

SELF-WATERING Ref. 57003R



Self-watering system included in all planters except those with basic finish

#### LACQUERED Ref. 57003F







Lacquered Polyethylene

### lighting

WHITE LED Ref. 57003W



ice 2101

White internally lit unit with LED technology. Available only in matte ice white finish.

RGBW LED Ref. 57003L



ice 2101

Unit with internal lighting with RGBW LED technology and remote control unit for switching colors. Available only in matte ice white finish. Remote control included.

RGBW LED DMX Ref. 57003D





Unit with internal lighting with RGBW LED technology and remote control unit for switching colors. Also controlLED by DMX-1024 (wireless), enabling communication between one or more products simultaneously via the DMX transmitter (not included)