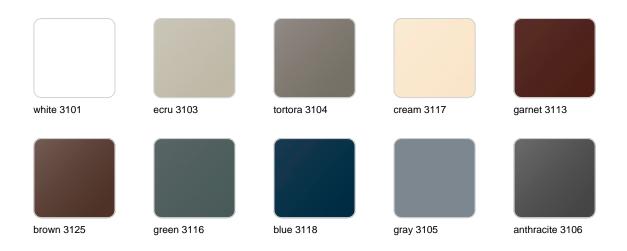

#### BASIC Ref. 57002A

Matt Polyethylene

SELF-WATERING Ref. 57002R

Self-watering system included in all planters except those with basic finish

#### LACQUERED Ref. 57002F

Lacquered Polyethylene