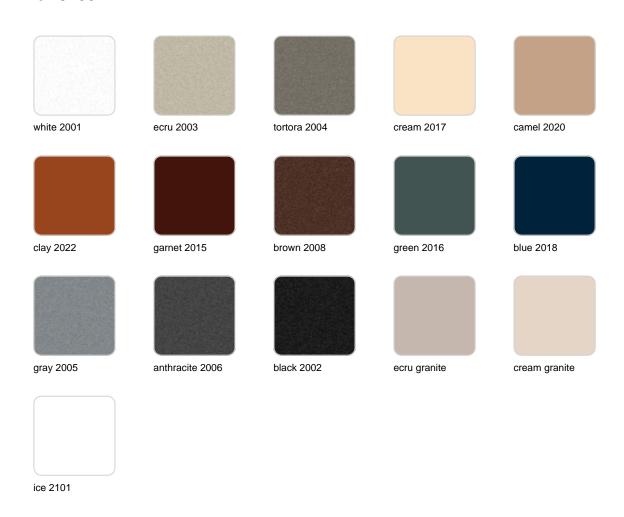

#### BASIC Ref. 57002A

Matt Polyethylene

SELF-WATERING Ref. 57002R

Self-watering system included in all planters except those with basic finish

#### LACQUERED Ref. 57002F

Lacquered Polyethylene