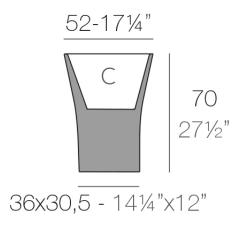

Products / Planters / Bones Planter 52x44x70

# Bones planter 52x44x70

by Ludovica + Roberto Palomba

Bones the elegant <u>designer planter</u> collection by the italian architects <u>Ludovica+Roberto Palomba for Vondom.</u>

### Description

Pot made of polyethylene resin by rotational moulding. 100% Recyclable. Item suitable for indoor and outdoor use. Available in different finishes.

Weight: 6 Kg