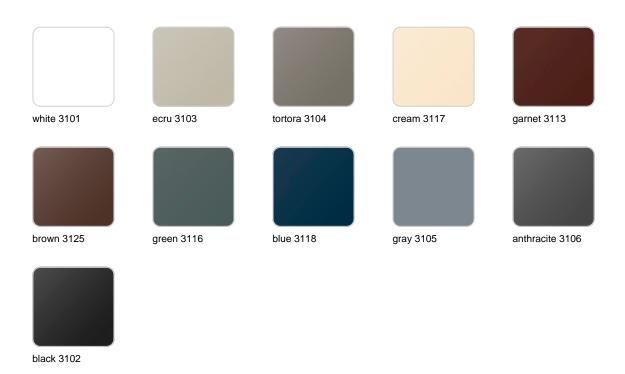

## **Finishes**

### finishes

#### BASIC Ref. 57001A

Matt Polyethylene

LACQUERED Ref. 57001F

## **VOUDOM**

Lacquered Polyethylene