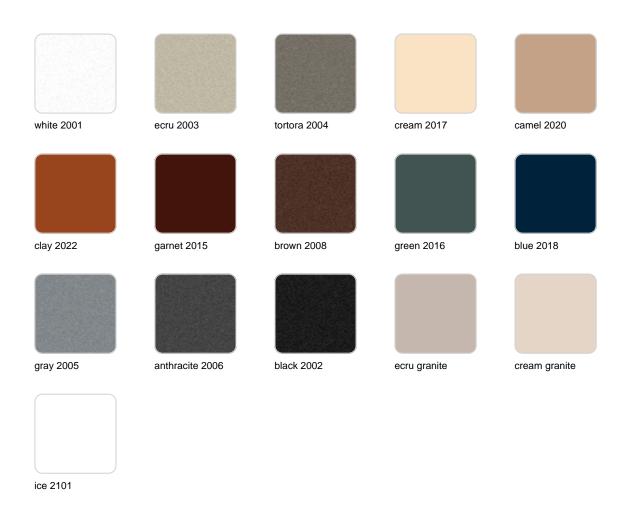

Products / Planters / Bones Planter 35x41x220

# Bones planter 35x41x220

by Ludovica + Roberto Palomba

Bones the elegant <u>designer planter</u> collection by the italian architects <u>Ludovica+Roberto Palomba for Vondom</u>.





## Info

### Description

Pot made of polyethylene resin by rotational moulding. 100% Recyclable. Item suitable for indoor and outdoor use. Available in different finishes.

Weight: 27 Kg





41-161/4"

BONES Maceta 220 C = 4 L BONES Planter 220 C = 1 gal

# **VOUDOM**

## **Finishes**

### finishes

#### BASIC Ref. 57001A



Matt Polyethylene

LACQUERED Ref. 57001F

## **VOUDOM**



Lacquered Polyethylene

## lighting

WHITE LED Ref. 57001W



ice 2101

White internally lit unit with LED technology. Available only in matte ice white finish.

RGBW LED Ref. 57001L





Unit with internal lighting with RGBW LED technology and remote control unit for switching colors. Available only in matte ice white finish. Remote control included.

**RGBW LED DMX** Ref. 57001D



Unit with internal lighting with RGBW LED technology and remote control unit for switching colors. Also controlLED by DMX-1024 (wireless), enabling communication between one or more products simultaneously via the DMX transmitter (not included). There are two options to choose from: Professional XLR DMX and Home WIFI DMX. (Remote control included). O