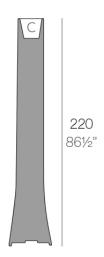

### Description

Pot made of polyethylene resin by rotational moulding. 100% Recyclable. Item suitable for indoor and outdoor use. Available in different finishes.

Weight: 27 Kg

41-161/4"

BONES Maceta 220 C = 4 L BONES Planter 220 C = 1 gal