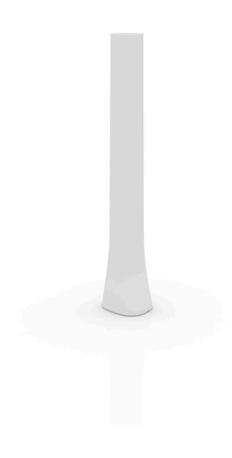

# Bones planter 35x41x220

by Ludovica + Roberto Palomba

Bones the elegant <u>designer planter</u> collection by the italian architects <u>Ludovica+Roberto Palomba for Vondom</u>.

### Description

Pot made of polyethylene resin by rotational moulding. 100% Recyclable. Item suitable for indoor and outdoor use. Available in different finishes.

Weight: 27 Kg

41-161/4"

BONES Maceta 220 C = 4 L BONES Planter 220 C = 1 gal