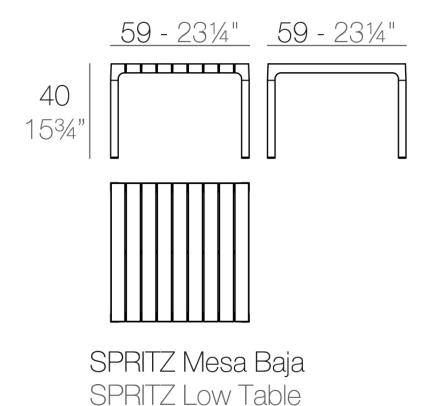

Products / Low Tables / Spritz Table 59x59x40

## Spritz table 59x59x40

by Archirivolto Design

The Spritz collection of modern outdoor furniture, designed by <u>Archirivolto Design</u> for <u>Vondom</u>, is a beautiful blend of aesthetics and functionality. This remarkable collection is inspired by the image of **white wooden fences running along the beach**, creating perfectly aligned strips that evoke a sense of calm and order. The contemporary outdoor furniture in this collection captures the subtle yet captivating details of this serene scene, allowing you to add a touch of coastal charm to your own outdoor spaces.