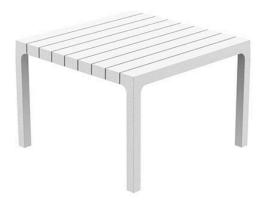

## Spritz table 59x59x40

by Archirivolto Design

The Spritz collection of modern outdoor furniture, designed by <u>Archirivolto Design</u> for <u>Vondom</u>, is a beautiful blend of aesthetics and functionality. This remarkable collection is inspired by the image of **white wooden fences running along the beach**, creating perfectly aligned strips that evoke a sense of calm and order. The contemporary outdoor furniture in this collection captures the subtle yet captivating details of this serene scene, allowing you to add a touch of coastal charm to your own outdoor spaces.

What truly sets this collection of modern outdoor furniture apart is its commitment to European design and production, ensuring quality craftsmanship and meticulous attention to detail. Each piece is crafted not only for visual appeal, but also for durability and comfort, making it perfect for enjoying your outdoor moments.