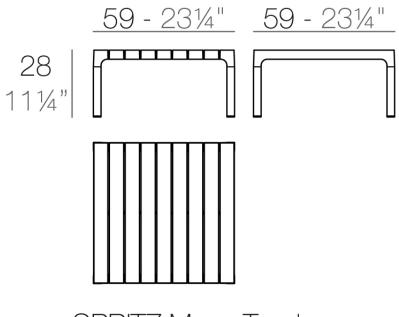

l blend of aesthetics and functionality. This remarkable collection is inspired by the image of **white wooden fences running along the beach**, creating perfectly aligned strips that evoke a sense of calm and order. The contemporary outdoor furniture in this collection captures the subtle yet captivating details of this serene scene, allowing you to add a touch of coastal charm to your own outdoor spaces.

What truly sets this collection of modern outdoor furniture apart is its commitment to European design and production, ensuring quality craftsmanship and meticulous attention to detail. Each piece is crafted not only for visual appeal, but also for durability and comfort, making it perfect for enjoying your outdoor moments.

# **VOUDOM**





### Info

### Description

Weight: 4.64 Kg



# **VOUDOM**

### **Finishes**

#### finishes

BASIC PP Ref. 56029



Available in various colors