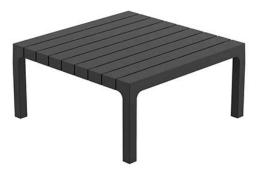

# Spritz table 59x59x28

by Archirivolto Design

The Spritz collection of modern outdoor furniture, designed by <u>Archirivolto Design</u> for <u>Vondom</u>, is a beautiful blend of aesthetics and functionality. This remarkable collection is inspired by the image of **white wooden fences running along the beach**, creating perfectly aligned strips that evoke a sense of calm and order. The contemporary outdoor furniture in this collection captures the subtle yet captivating details of this serene scene, allowing you to add a touch of coastal charm to your own outdoor spaces.

What truly sets this collection of modern outdoor furniture apart is its commitment to European design and production, ensuring quality craftsmanship and meticulous attention to detail. Each piece is crafted not only for visual appeal, but also for durability and comfort, making it perfect for enjoying your outdoor moments.