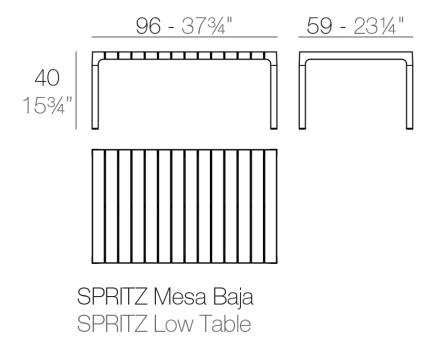

lend of aesthetics and functionality. This remarkable collection is inspired by the image of **white wooden fences running along the beach**, creating perfectly aligned strips that evoke a sense of calm and order. The contemporary outdoor furniture in this collection captures the subtle yet captivating details of this serene scene, allowing you to add a touch of coastal charm to your own outdoor spaces.

What truly sets this collection of modern outdoor furniture apart is its commitment to European design and production, ensuring quality craftsmanship and meticulous attention to detail. Each piece is crafted not only for visual appeal, but also for durability and comfort, making it perfect for enjoying your outdoor moments.

## **VOUDOM**





#### Info

#### Description

Weight: 8.98 Kg



## **VOUDOM**

### **Finishes**

#### finishes

BASIC PP Ref. 56026



Available in various colors

# **VOUDOM**

### **Ambients**