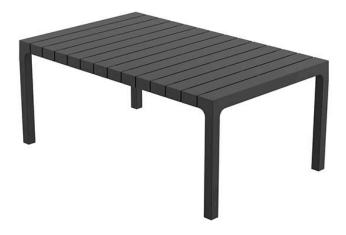

Products / Low Tables / Spritz Table Sofa 96x59x40

## Spritz table sofa 96x59x40

by Archirivolto Design

The Spritz collection of modern outdoor furniture, designed by <u>Archirivolto Design</u> for <u>Vondom</u>, is a beautiful blend of aesthetics and functionality. This remarkable collection is inspired by the image of **white wooden fences running along the beach**, creating perfectly aligned strips that evoke a sense of calm and order. The contemporary outdoor furniture in this collection captures the subtle yet captivating details of this serene scene, allowing you to add a touch of coastal charm to your own outdoor spaces.