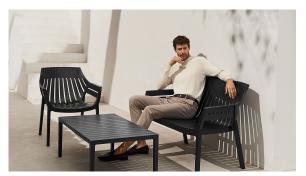

## Spritz table sofa 96x59x40

by Archirivolto Design

The Spritz collection of modern outdoor furniture, designed by <u>Archirivolto Design</u> for <u>Vondom</u>, is a beautiful blend of aesthetics and functionality. This remarkable collection is inspired by the image of **white wooden fences running along the beach**, creating perfectly aligned strips that evoke a sense of calm and order. The contemporary outdoor furniture in this collection captures the subtle yet captivating details of this serene scene, allowing you to add a touch of coastal charm to your own outdoor spaces.

What truly sets this collection of modern outdoor furniture apart is its commitment to European design and production, ensuring quality craftsmanship and meticulous attention to detail. Each piece is crafted not only for visual appeal, but also for durability and comfort, making it perfect for enjoying your outdoor moments.