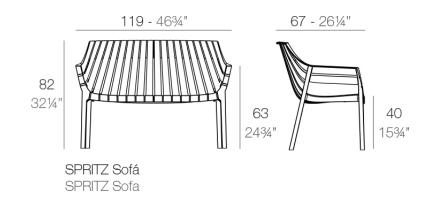

e beach**, creating perfectly aligned strips that evoke a sense of calm and order. The contemporary outdoor furniture in this collection captures the subtle yet captivating details of this serene scene, allowing you to add a touch of coastal charm to your own outdoor spaces.

What truly sets this collection of modern outdoor furniture apart is its commitment to European design and production, ensuring quality craftsmanship and meticulous attention to detail. Each piece is crafted not only for visual appeal, but also for durability and comfort, making it perfect for enjoying your outdoor moments.





# **VOИDOM**

### Info

#### Description

Made of injected polypropylene with fiber glass. Stackable. Available in several colors. Item suitable for indoor and outdoor use.

Weight: 12.36 Kg





#### Accessories

• Fabric Fabric

## **VOИDOM**

### **Finishes**



Available in various colors



### Ambients