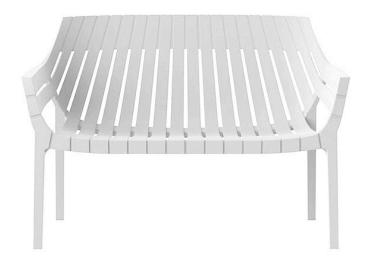

### Spritz sofa by Archirivolto Design

The Spritz collection of modern outdoor furniture, designed by <u>Archirivolto Design</u> for <u>Vondom</u>, is a beautiful blend of aesthetics and functionality. This remarkable collection is inspired by the image of **white wooden fences running along the beach**, creating perfectly aligned strips that evoke a sense of calm and order. The contemporary outdoor furniture in this collection captures the subtle yet captivating details of this serene scene, allowing you to add a touch of coastal charm to your own outdoor spaces.

#### Description

Made of injected polypropylene with fiber glass. Stackable. Available in several colors. Item suitable for indoor and outdoor use.

Weight: 12.36 Kg