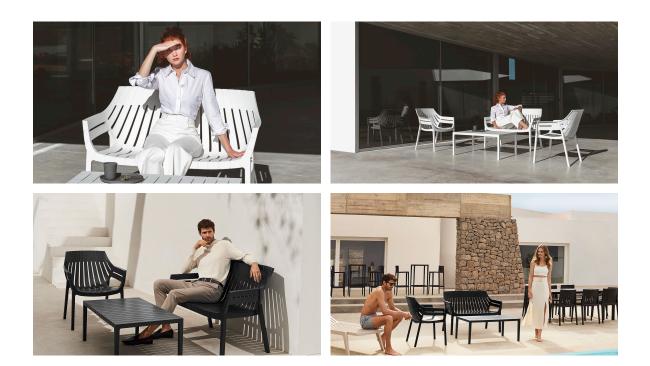

n this collection captures the subtle yet captivating details of this serene scene, allowing you to add a touch of coastal charm to your own outdoor spaces.

What truly sets this collection of modern outdoor furniture apart is its commitment to European design and production, ensuring quality craftsmanship and meticulous attention to detail. Each piece is crafted not only for visual appeal, but also for durability and comfort, making it perfect for enjoying your outdoor moments.





# **VOИDOM**

### Info

#### Description

Made of injected polypropylene with fiber glass. Stackable. Available in several colors. Item suitable for indoor and outdoor use.

Weight: 12.36 Kg





#### Accessories

• Fabric Fabric

## **VOИDOM**

### **Finishes**



Available in various colors



### Ambients